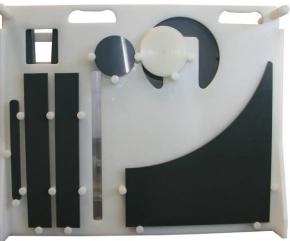

# PROCESS KIT HOLDER

frontside

Specific design for small parts support.

Simulation of quarts small parts

Inside the process kit tank