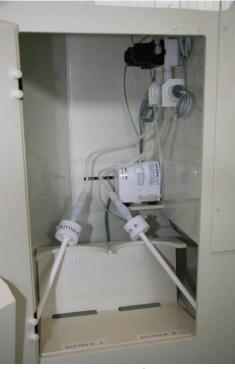

# **Chemical filling**

OR

Filling system from bottle (model without CDS filling)

CDS: Chemical Delivery System. We can supply also this equipment.