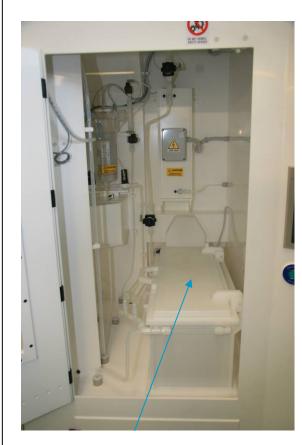

# Sunnyvale Model

© S.P.M. Italy s.r.l. - Sunnyvale Model - 2013

2

HYBRID SYSTEM FOR LPE 3061 CHAMBER AND SHIELD, ASM CHAMBER AND PROCESS KIT CLEANING

The Sunnyvale Model can clean:

Process kit Holder

LPE 3061 Quartz chamber and shield , ASM chamber and Process kit for EPI with special parts holder