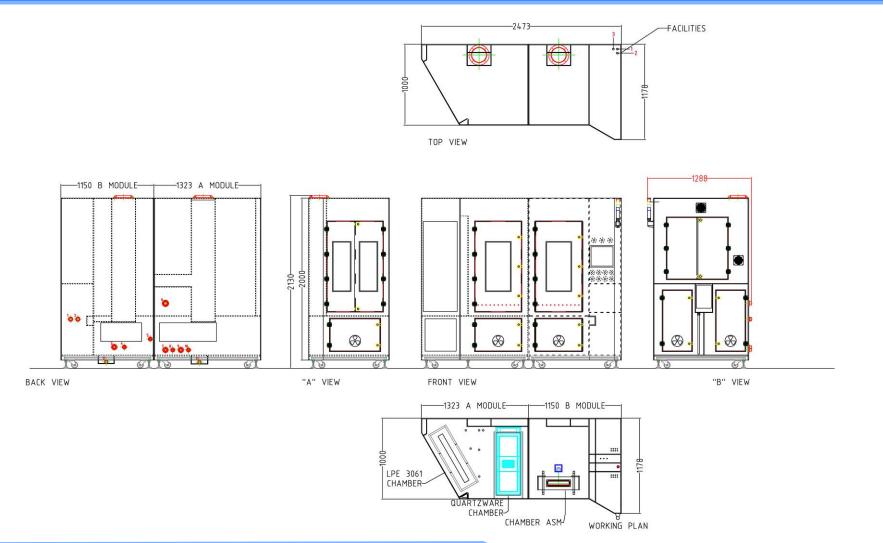

# Sunnyvale Model

© S.P.M. Italy s.r.l. - Sunnyvale Model - 2013

2

HYBRID SYSTEM FOR LPE 3061 CHAMBER AND SHIELD, ASM CHAMBER AND PROCESS KIT CLEANING

The Sunnyvale Model can clean:

Process kit Holder

LPE 3061 Quartz chamber and shield , ASM chamber and Process kit for EPI with special parts holder

### LPE 3061 chamber cleaning space

Top automatic sealing flange with PTFE special atomizing nozzles

#### ASM chamber cleaning space

Top automatic sealing flange with PTFE special atomizing nozzles

Bottom flange with PTFE nozzles

Doors locking system

Exhaust extracion -

Chamber presence sensor

#### Quartzware cleaning space

HI density PE tank with manual cover

Special support for holder

Specific holder for small parts