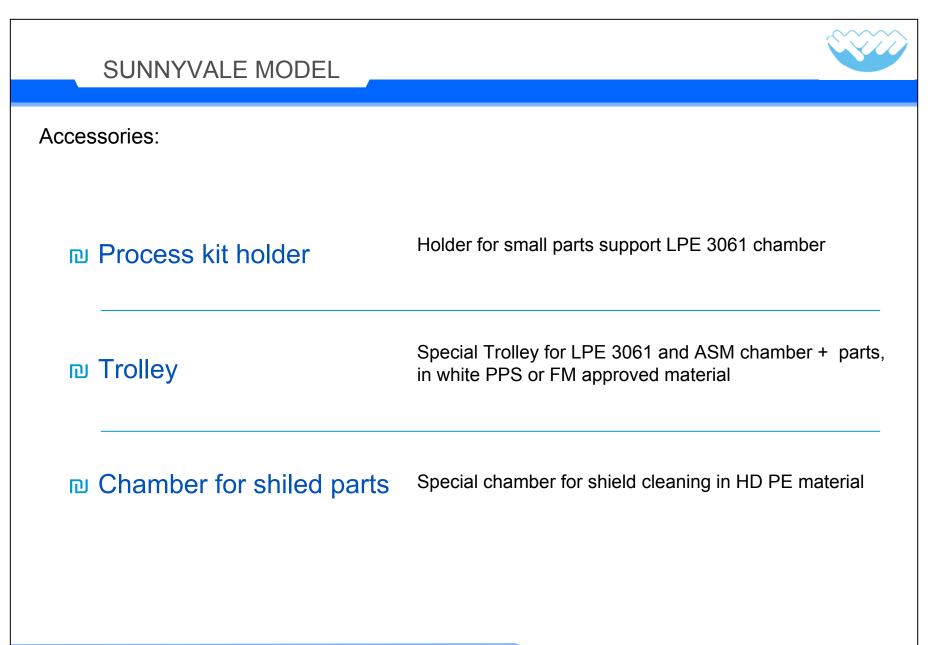

# PROCESS KIT HOLDER

frontside

Specific design for small parts support.

Simulation of quarts small parts

Inside the process kit tank

# TROLLEY

# CHAMBER FOR SHIELDED PARTS

Specific space for shielded parts cleaning

This special chamber fit on the LPE3061 cleaning space