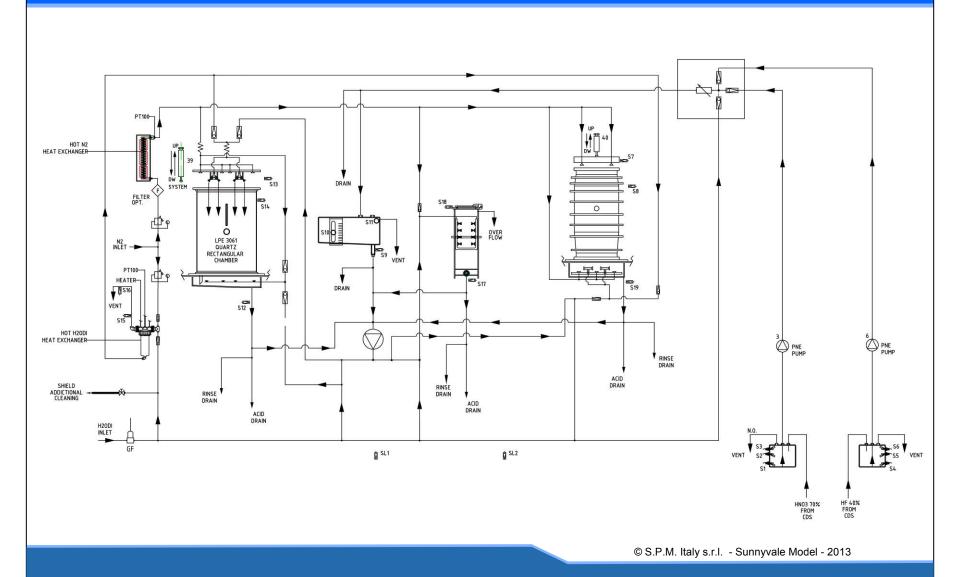

#### Accurate inline chemicals dosing system for solution preparation

N2 and H2ODI heat exchangers for rinsing and drying

Chemicals Mixing tank with PTFE pneumatic pump for solution inlet into chamber

Equipped with (main component):

# Hydric parts

Equipped with (main component):