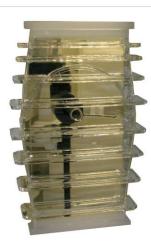

# CHAMBER FOR SHIELDED PARTS

Specific space for shielded parts cleaning

This special chamber fit on the LPE3061 cleaning space