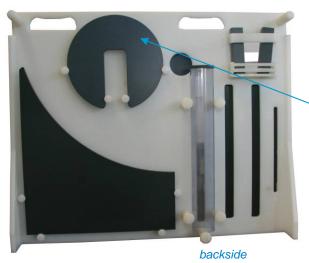

# PROCESS KIT HOLDER

frontside

Specific design for small parts support.

Simulation of quarts small parts

Inside the process kit tank