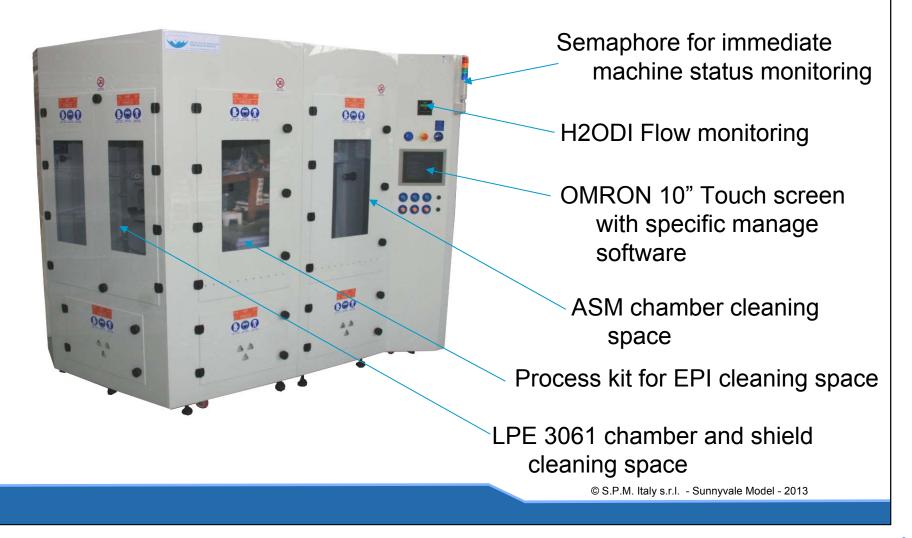

Special Plastic Module for semiconductor industry s.r.l.

S.P.M. s.r.l. Sunnyvale Model

HYBRID SYSTEM FOR LPE 3061 CHAMBER and SHILED, ASM CHAMBER & QUARTZWARE CLEANING

# Sunnyvale Model

© S.P.M. Italy s.r.l. - Sunnyvale Model - 2013

2

HYBRID SYSTEM FOR LPE 3061 CHAMBER AND SHIELD, ASM CHAMBER AND PROCESS KIT CLEANING

The Sunnyvale Model can clean:

Process kit Holder

LPE 3061 Quartz chamber and shield , ASM chamber and Process kit for EPI with special parts holder

### LPE 3061 chamber cleaning space

Top automatic sealing flange with PTFE special atomizing nozzles

#### Bottom flange with PTFE nozzles

Chamber presence sensor

Exhaust extracion

#### ASM chamber cleaning space

Top automatic sealing flange with PTFE special atomizing nozzles

Bottom flange with PTFE nozzles

Doors locking system

Exhaust extracion -

Chamber presence sensor

#### Quartzware cleaning space

HI density PE tank with manual cover

Special support for holder

Specific holder for small parts