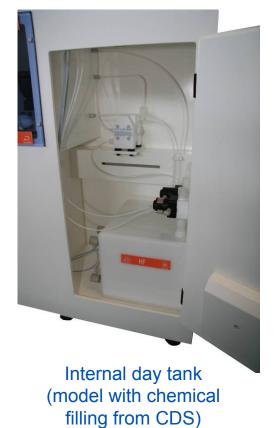

# **Chemical filling**

OR

Filling system from bottle (model without CDS filling)

CDS: Chemical Delivery System. We can supply also this equipment.