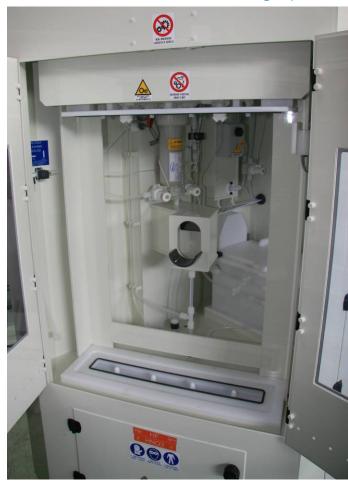

### LPE 3061 chamber cleaning space

Top automatic sealing flange with PTFE special atomizing nozzles

#### ASM chamber cleaning space

Top automatic sealing flange with PTFE special atomizing nozzles

Bottom flange with PTFE nozzles

Doors locking system

Exhaust extracion -

Chamber presence sensor