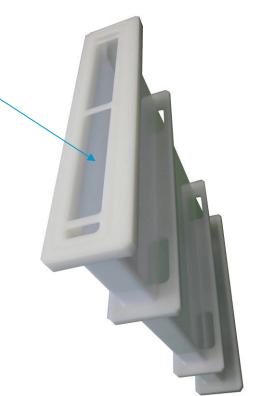

# PROCESS KIT HOLDER

frontside

Specific design for small parts support.

Simulation of quarts small parts

Inside the process kit tank