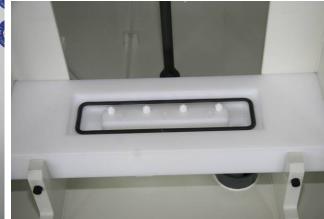

#### Bottom flange with PTFE nozzles

Chamber presence sensor

Exhaust extracion