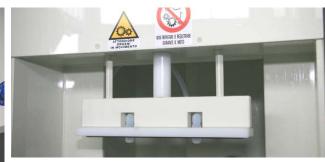

### LPE 3061 chamber cleaning space

Top automatic sealing flange with PTFE special atomizing nozzles

#### Bottom flange with PTFE nozzles

Chamber presence sensor

Exhaust extracion