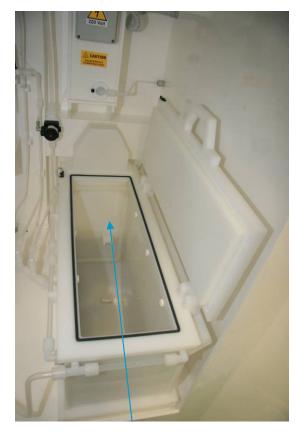

### LPE 3061 chamber cleaning space

Top automatic sealing flange with PTFE special atomizing nozzles

#### Bottom flange with PTFE nozzles

Chamber presence sensor

Exhaust extracion