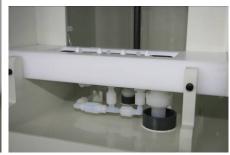

# PROCESS KIT HOLDER

frontside

Specific design for small parts support.

Simulation of quarts small parts

Inside the process kit tank