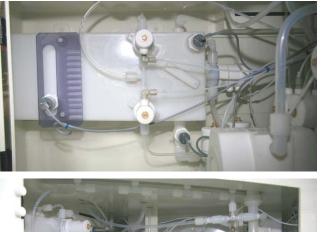

#### Accurate inline chemicals dosing system for solution preparation

N2 and H2ODI heat exchangers for rinsing and drying

Chemicals Mixing tank with PTFE pneumatic pump for solution inlet into chamber

Equipped with (main component):

# Hydric parts

Equipped with (main component):