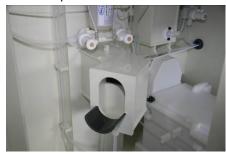

# PROCESS KIT HOLDER

frontside

Specific design for small parts support.

Simulation of quarts small parts

Inside the process kit tank