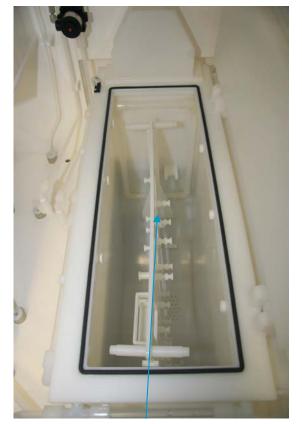

#### ASM chamber cleaning space

Top automatic sealing flange with PTFE special atomizing nozzles

Bottom flange with PTFE nozzles

Doors locking system

Exhaust extracion -

Chamber presence sensor