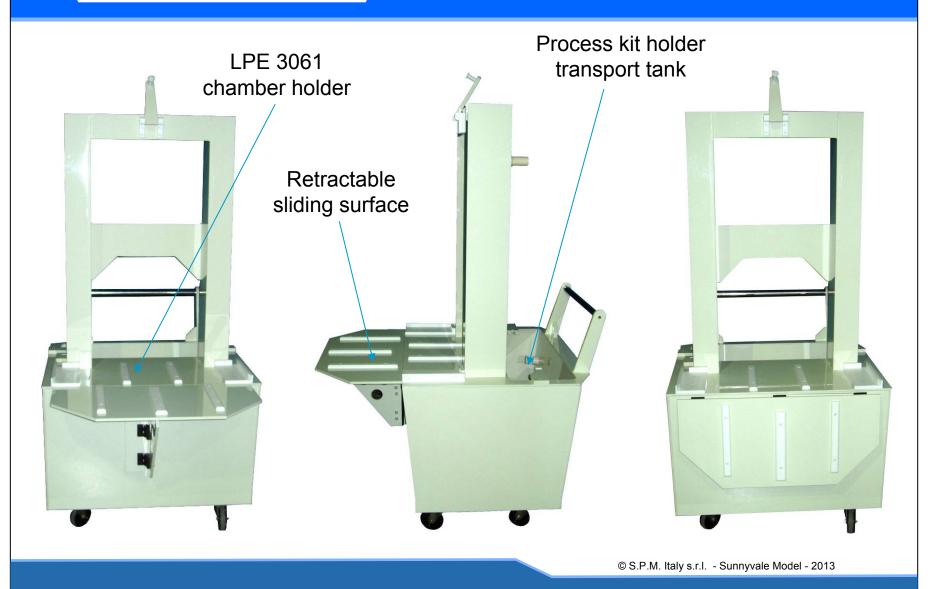

# Sunnyvale Model

© S.P.M. Italy s.r.l. - Sunnyvale Model - 2013

2

HYBRID SYSTEM FOR LPE 3061 CHAMBER AND SHIELD, ASM CHAMBER AND PROCESS KIT CLEANING

The Sunnyvale Model can clean:

Process kit Holder

LPE 3061 Quartz chamber and shield , ASM chamber and Process kit for EPI with special parts holder

# TROLLEY