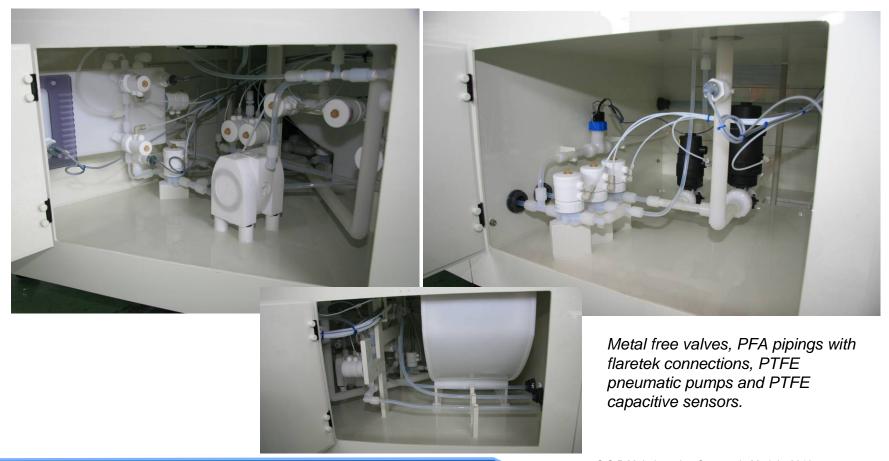

#### Accurate inline chemicals dosing system for solution preparation

N2 and H2ODI heat exchangers for rinsing and drying

Chemicals Mixing tank with PTFE pneumatic pump for solution inlet into chamber

Equipped with (main component):

# Hydric parts

Equipped with (main component):