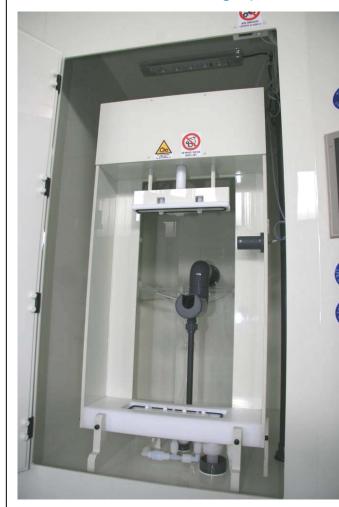

### LPE 3061 chamber cleaning space

Top automatic sealing flange with PTFE special atomizing nozzles

#### Bottom flange with PTFE nozzles

Chamber presence sensor

Exhaust extracion