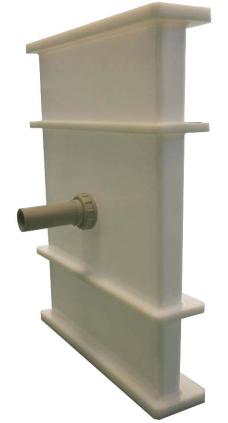

# CHAMBER FOR SHIELDED PARTS

Specific space for shielded parts cleaning

This special chamber fit on the LPE3061 cleaning space