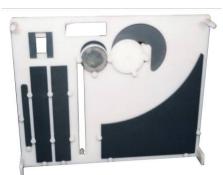

# Sunnyvale Model

© S.P.M. Italy s.r.l. - Sunnyvale Model - 2013

2

HYBRID SYSTEM FOR LPE 3061 CHAMBER AND SHIELD, ASM CHAMBER AND PROCESS KIT CLEANING

The Sunnyvale Model can clean:

Process kit Holder

LPE 3061 Quartz chamber and shield , ASM chamber and Process kit for EPI with special parts holder

### LPE 3061 chamber cleaning space

Top automatic sealing flange with PTFE special atomizing nozzles

#### ASM chamber cleaning space

Top automatic sealing flange with PTFE special atomizing nozzles

Bottom flange with PTFE nozzles

Doors locking system

Exhaust extracion -

Chamber presence sensor

#### Quartzware cleaning space

HI density PE tank with manual cover

Special support for holder

Specific holder for small parts