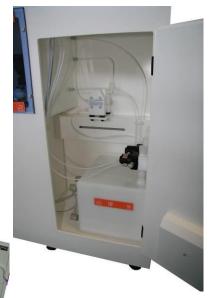

ith nebulized acid mixings, to warrant the complete wetting of all walls and to reduce chemical consumption.
- Cleaning processes are ruled by PLC, with dedicated recipes, displayed and modifiable by touch screen.





#### HYBRID SYSTEM FOR 3061 LPE CHAMBER CLEANING & PROCESS KIT







### HYBRID SYSTEM FOR 3061 LPE CHAMBER CLEANING & PROCESS KIT





# The Cairo Model can clean:





LPE 3061 Process kit Holder

LPE 3061 chamber and Process kit for EPI with special parts holder

Cairo Model







# Equipped with (main component):

## Process kit for EPI cleaning space



LPE 3061 chamber cleaning space





# Equipped with (main component):

# Accurate chemical dosing system for chemical mixturing



#### Water group





Filling system from bottle (without CDS)

## Internal day tank





# Manila Model



MANILA MODEL

- The hybrid process unit operates an integrated process and is composed by 2 main modules, equipped with a unique general control.
- Dedicated to LPE 3061 chamber, LPE 2061 bell jar and parts clean up.
- The cleaning system is with nebulized acid mixings, to warrant the complete wetting of all walls and to reduce chemical consumption. This integrated module cannot contemporarily accomplish the two different cycles, but just one cycle at a time.
- Cleaning processes are ruled by PLC, with dedicated recipes, displayed and modifiable by touch screen.



### HYBRID SYSTEM FOR 3061 LPE CHAMBER CLEANING & 2061 LPE QUARTZ BELLJAR CLEANING







### HYBRID SYSTEM FOR 3061 LPE CHAMBER CLEANING & 2061 LPE QUARTZ BELLJAR CLEANING





# The Manila Model can clean