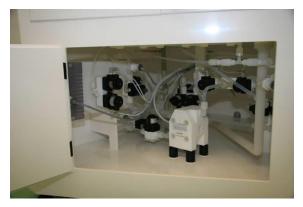

# Accurate chemical dosing system for chemical mixturing

#### Water group

Filling system from bottle (without CDS)