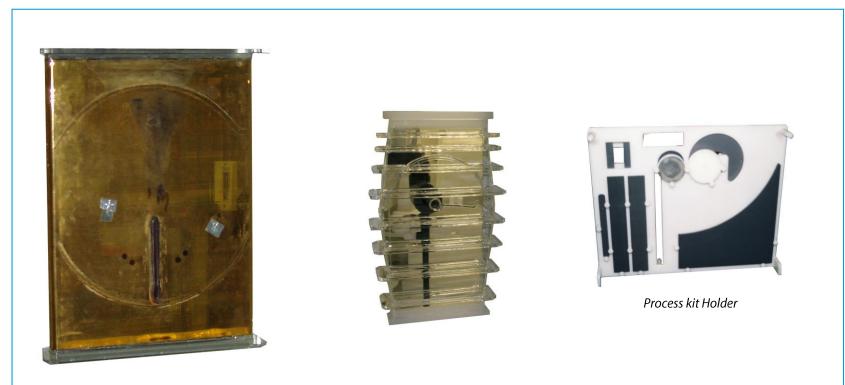

# The Cairo Model can clean:

LPE 3061 Process kit Holder

LPE 3061 chamber and Process kit for EPI with special parts holder

Cairo Model

## Process kit for EPI cleaning space

LPE 3061 chamber cleaning space