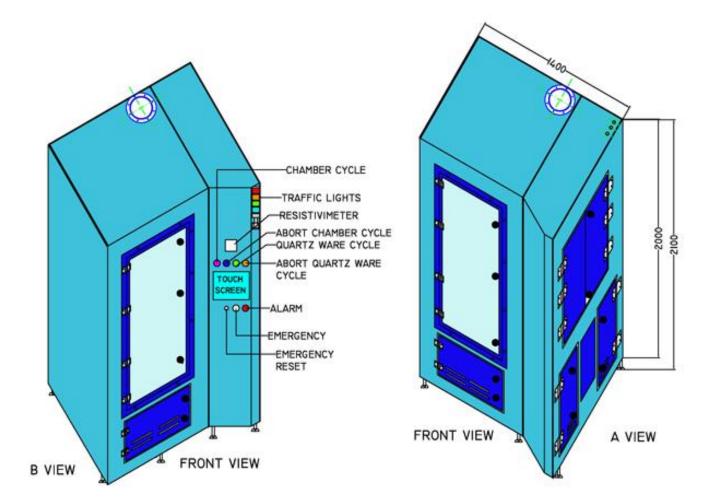

- This system is specifically projected for LPE 2061 belljar cleaning in vertical version, equipped with spray rinsing and adjustable rotating platform.
- Special manual access door for fumes containment and a second door, with sensors, for safety.
- It is equipped with: filling system, heat exchangers for hot H2ODI and hot N2 production.
- Cleaning processes are ruled by PLC, with dedicated recipes, displayed and modifiable by touch screen.

## LPE 2061 QUARTZ BELLJAR CLEANING

# The Athens Model can clean: