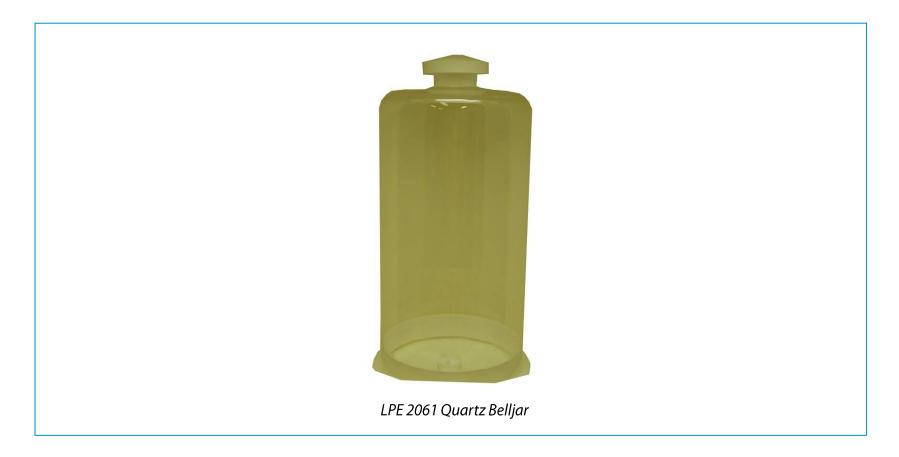

- This system is specifically projected for LPE 2061 belljar cleaning in vertical version, equipped with spray rinsing and adjustable rotating platform.
- Special manual access door for fumes containment and a second door, with sensors, for safety.
- It is equipped with: filling system, heat exchangers for hot H2ODI and hot N2 production.
- Cleaning processes are ruled by PLC, with dedicated recipes, displayed and modifiable by touch screen.

## LPE 2061 QUARTZ BELLJAR CLEANING

# The Athens Model can clean: