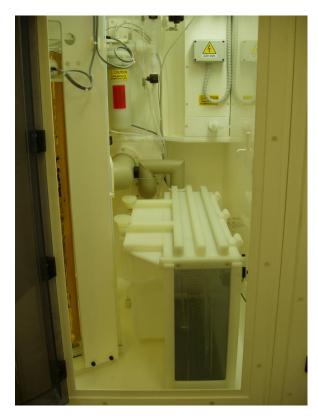

## LPE 2061 QUARTZ BELLJAR CLEANING

- This system is specifically projected for LPE 2061 belljar cleaning in vertical version, equipped with spray rinsing and adjustable rotating platform.
- Special manual access door for fumes containment and a second door, with sensors, for safety.
- It is equipped with: filling system, heat exchangers for hot H2ODI and hot N2 production.
- Cleaning processes are ruled by PLC, with dedicated recipes, displayed and modifiable by touch screen.