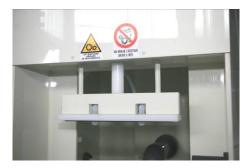

- This system is specifically projected for LPE 2061 belljar cleaning in vertical version, equipped with spray rinsing and adjustable rotating platform.
- Special manual access door for fumes containment and a second door, with sensors, for safety.
- It is equipped with: filling system, heat exchangers for hot H2ODI and hot N2 production.
- Cleaning processes are ruled by PLC, with dedicated recipes, displayed and modifiable by touch screen.

## LPE 2061 QUARTZ BELLJAR CLEANING

# The Athens Model can clean: