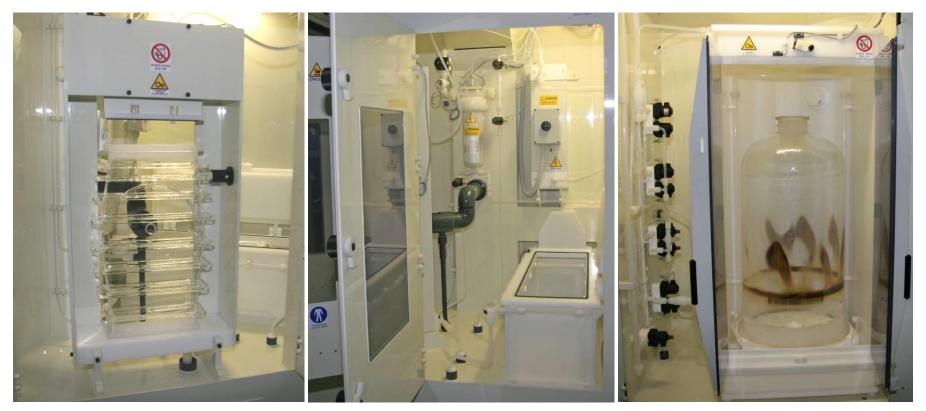

- This system is specifically projected for LPE 2061 belljar cleaning in vertical version, equipped with spray rinsing and adjustable rotating platform.
- Special manual access door for fumes containment and a second door, with sensors, for safety.
- It is equipped with: filling system, heat exchangers for hot H2ODI and hot N2 production.
- Cleaning processes are ruled by PLC, with dedicated recipes, displayed and modifiable by touch screen.

## LPE 2061 QUARTZ BELLJAR CLEANING

# The Athens Model can clean: