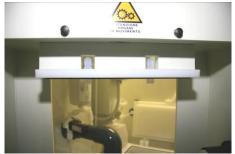

- This system is specifically projected for LPE 2061 belljar cleaning in vertical version, equipped with spray rinsing and adjustable rotating platform.
- Special manual access door for fumes containment and a second door, with sensors, for safety.
- It is equipped with: filling system, heat exchangers for hot H2ODI and hot N2 production.
- Cleaning processes are ruled by PLC, with dedicated recipes, displayed and modifiable by touch screen.

## LPE 2061 QUARTZ BELLJAR CLEANING

# The Athens Model can clean: