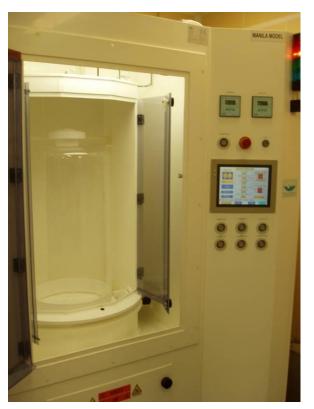

# Manila Model

MANILA MODEL

- The hybrid process unit operates an integrated process and is composed by 2 main modules, equipped with a unique general control.
- Dedicated to LPE 3061 chamber, LPE 2061 bell jar and parts clean up.
- The cleaning system is with nebulized acid mixings, to warrant the complete wetting of all walls and to reduce chemical consumption. This integrated module cannot contemporarily accomplish the two different cycles, but just one cycle at a time.
- Cleaning processes are ruled by PLC, with dedicated recipes, displayed and modifiable by touch screen.

# The Manila Model can clean:

## Manila Model