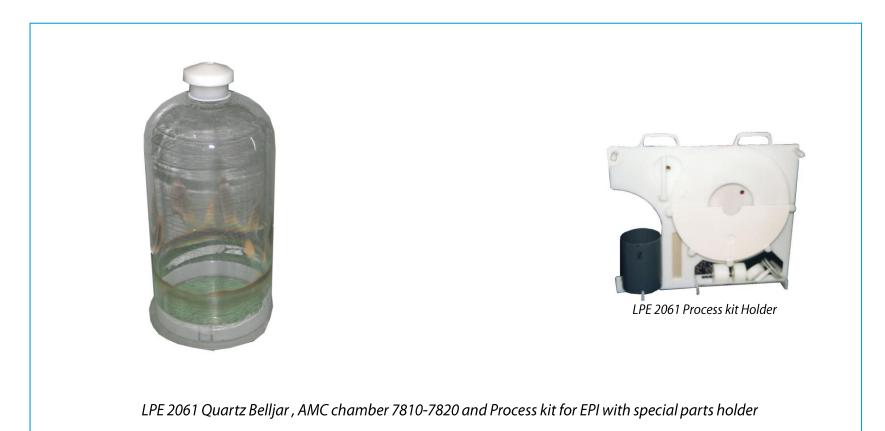

# The Athens Model can clean:

#### LPE 2061 OR AMC 7810-7820 QUARTZ BELL JAR AND PROCESS KIT CLEANING SYSTEM

2100