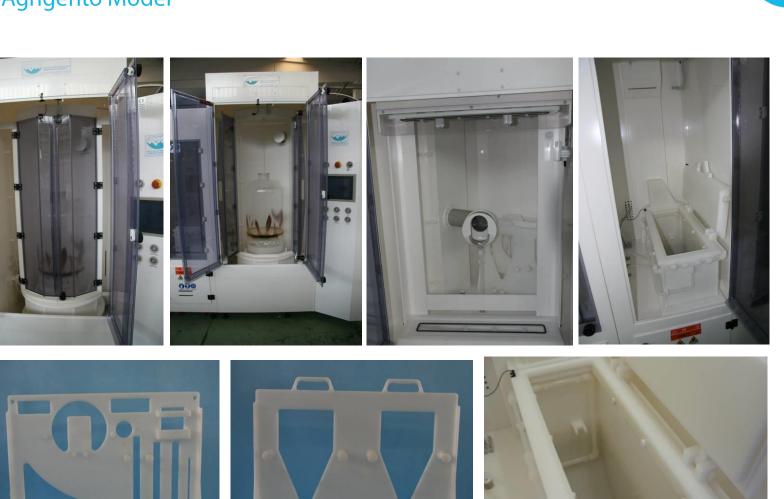

# Agrigento Model

- Agrigento model is an automatic clean up module for EPI process quartzware, and more specifically for LPE bell jar, LPE quartz chamber, small parts and quartz tubes.
- This cleaning module is divided in four modules: Module A for general control; Module B for the Bell Jar cleaning and for quartz tubes; Module C for the tank for small parts cleaning; Module D for chamber cleaning.
- Cleaning processes are ruled by PLC, with dedicated recipes, displayed and modifiable by touch screen.

#### CHAMBER LPE 3061, SMALL PARTS, BELL JAR AND QUARTZ TUBES CLEANING SYSTEM

## Agrigento Model

- Sunnyvale model is an automatic clean up module for EPI process quartzware, and more specifically for LPE 3061 chamber and shield, ASM chamber and small parts with dedicated process kit.
- The rinse up process is with hot H2ODI (produced on line). The cleaning system is with nebulized acid mixings, to warrant the complete wetting of all walls and to reduce chemical consumption.
- Cleaning processes are ruled by PLC, with dedicated recipes, displayed and modifiable by touch screen.