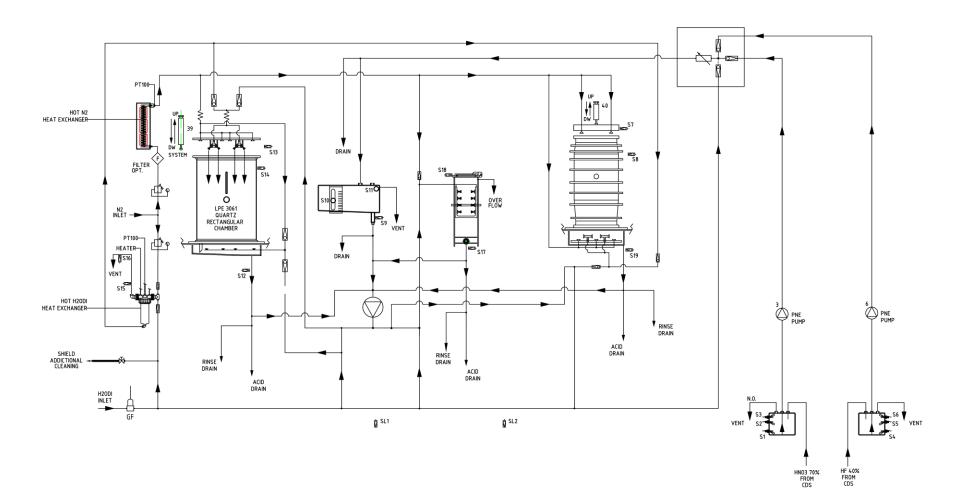

#### HYBRID SYSTEM FOR 3061 LPE CHAMBER CLEANING & PROCESS KIT

### HYBRID SYSTEM FOR 3061 LPE CHAMBER CLEANING & PROCESS KIT

# The Cairo Model can clean:

LPE 3061 Process kit Holder

LPE 3061 chamber and Process kit for EPI with special parts holder

Cairo Model

# Equipped with (main component):

## Process kit for EPI cleaning space

LPE 3061 chamber cleaning space

# Accurate chemical dosing system for chemical mixturing

#### Water group

Filling system from bottle (without CDS)

## Internal day tank