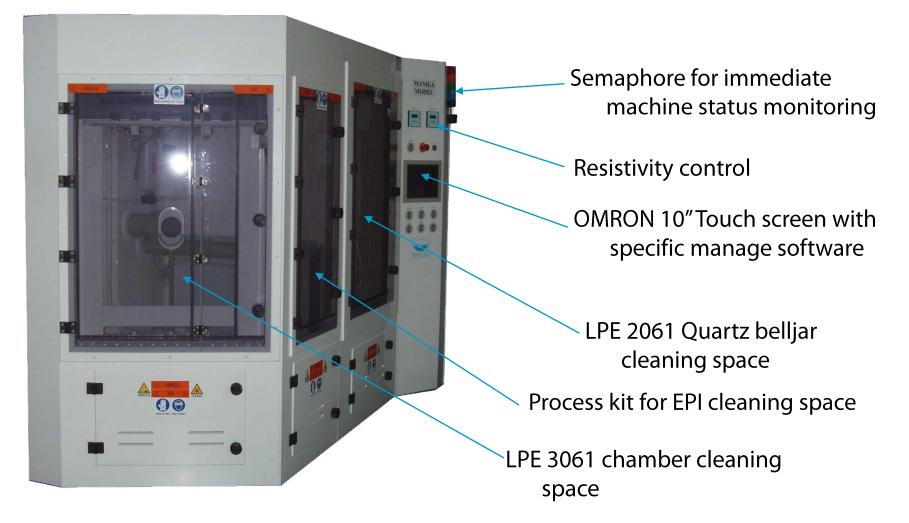

## Manila Model

# Equipped with (main component):

### Process kit for EPI cleaning space

LPE 3061 chamber cleaning space