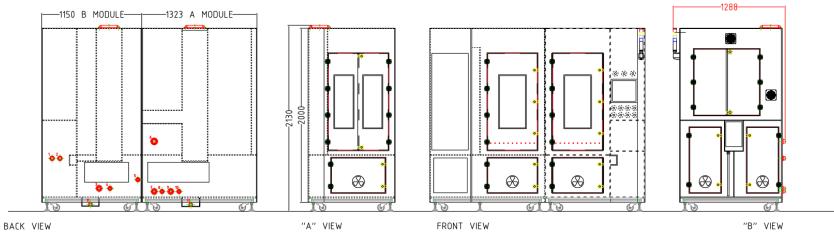

# **Cairo Model**

Cairo Model

- This revolutionary system can clean up different parts: LPE 3061 quartz chamber and various using a special process kit.
- The rinse up process is with hot H2ODI (produced on line). The cleaning system is with nebulized acid mixings, to warrant the complete wetting of all walls and to reduce chemical consumption.
- Cleaning processes are ruled by PLC, with dedicated recipes, displayed and modifiable by touch screen.

# The Cairo Model can clean:

LPE 3061 Process kit Holder

LPE 3061 chamber and Process kit for EPI with special parts holder

Cairo Model

## Process kit for EPI cleaning space

LPE 3061 chamber cleaning space