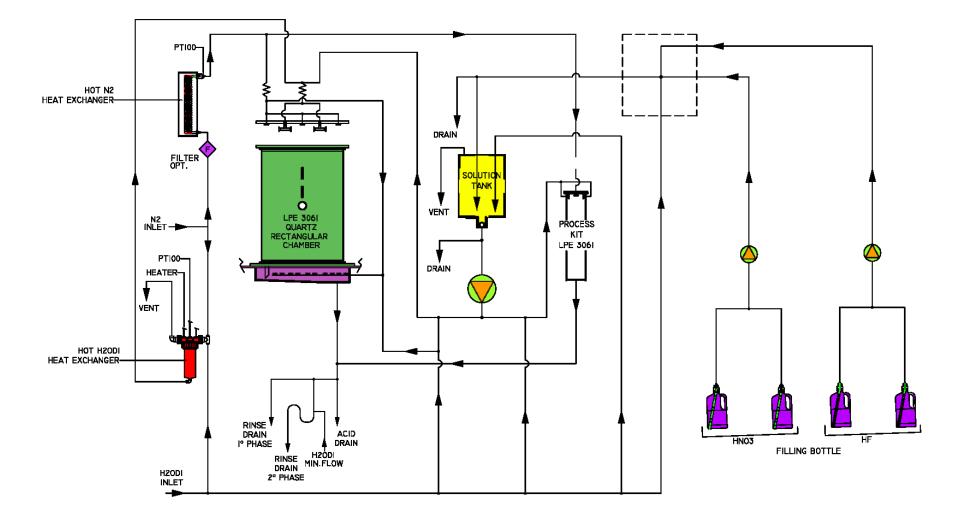

# **Cairo Model**

Cairo Model

- This revolutionary system can clean up different parts: LPE 3061 quartz chamber and various using a special process kit.
- The rinse up process is with hot H2ODI (produced on line). The cleaning system is with nebulized acid mixings, to warrant the complete wetting of all walls and to reduce chemical consumption.
- Cleaning processes are ruled by PLC, with dedicated recipes, displayed and modifiable by touch screen.

# The Cairo Model can clean:

LPE 3061 Process kit Holder

LPE 3061 chamber and Process kit for EPI with special parts holder

Cairo Model