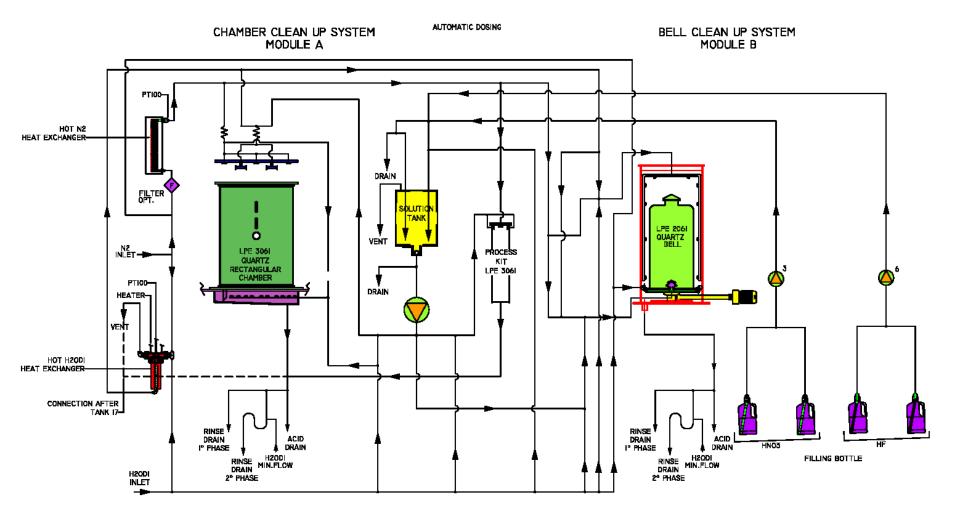

# **Cairo Model**

Cairo Model

- This revolutionary system can clean up different parts: LPE 3061 quartz chamber and various using a special process kit.
- The rinse up process is with hot H2ODI (produced on line). The cleaning system is with nebulized acid mixings, to warrant the complete wetting of all walls and to reduce chemical consumption.
- Cleaning processes are ruled by PLC, with dedicated recipes, displayed and modifiable by touch screen.

# The Cairo Model can clean:

LPE 3061 Process kit Holder

LPE 3061 chamber and Process kit for EPI with special parts holder

Cairo Model