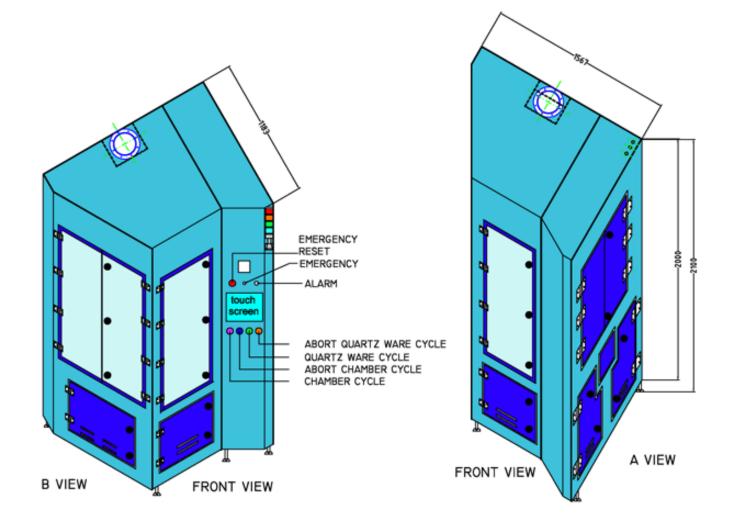

#### CHAMBER CYCLE SEMAPHORE RESISTIVIMETER ABORT CHAMBER CYCLE -QUARTZ WARE CYCLE ..... ABORT QUARTZ WARE CYCLE TOUCH SCREEN 2000 0.0 -ALARM -EMERGENCY EMERGENCY RESET FRONT VIEW A VIEW FRONT VIEW **B VIEW**

#### LPE 2061 OR AMC 7810-7820 QUARTZ BELL JAR AND PROCESS KIT CLEANING SYSTEM

2100