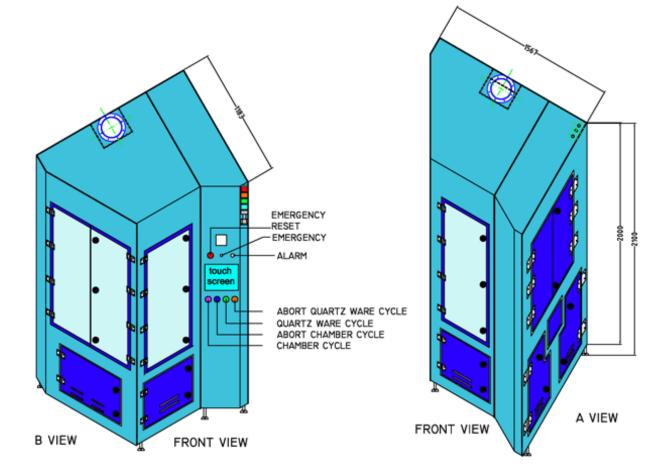

# **Piraeus Model**

**PIRAEUS MODEL** 

- Piraeus model is an automatic clean up module for EPI process quartzware, and more specifically for LPE bell jars, AMC chamber and various.
- This cleaning module is equipped with specific supports for bell jars anchoring and their rinse is accomplished while bell jars are rotating.
- An unidirectional spray system cleans bell internal surface.
- There are dedicated kits for clean up of every models.
- Cleaning processes are ruled by PLC, with dedicated recipes, displayed and modifiable by touch screen.

#### **Piraeus Model**

#### CHAMBER CYCLE SEMAPHORE RESISTIVIMETER ABORT CHAMBER CYCLE -QUARTZ WARE CYCLE ..... ABORT QUARTZ WARE CYCLE TOUCH SCREEN 2000 0.0 -ALARM -EMERGENCY EMERGENCY RESET FRONT VIEW A VIEW FRONT VIEW **B VIEW**

#### LPE 2061 OR AMC 7810-7820 QUARTZ BELL JAR AND PROCESS KIT CLEANING SYSTEM

2100

## The Piraeus Model can clean: