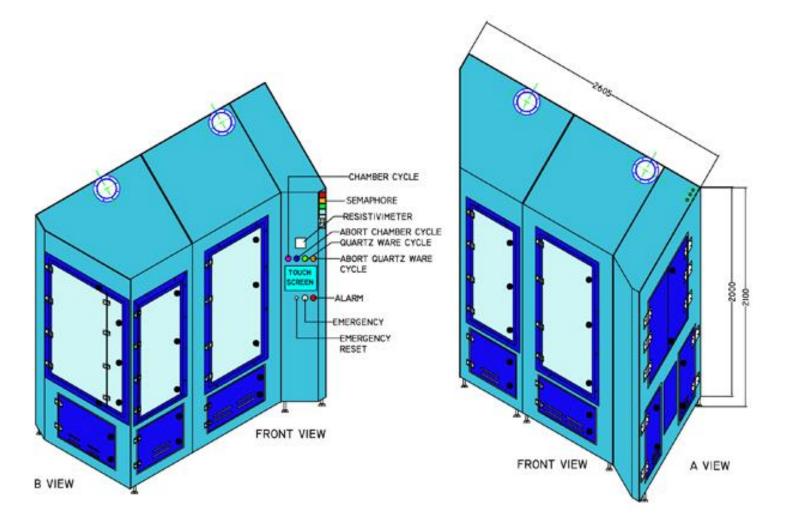

#### CHAMBER CYCLE SEMAPHORE RESISTIVIMETER ABORT CHAMBER CYCLE -QUARTZ WARE CYCLE ..... ABORT QUARTZ WARE CYCLE TOUCH SCREEN 2000 0.0 -ALARM -EMERGENCY EMERGENCY RESET FRONT VIEW A VIEW FRONT VIEW **B VIEW**

#### LPE 2061 OR AMC 7810-7820 QUARTZ BELL JAR AND PROCESS KIT CLEANING SYSTEM

2100