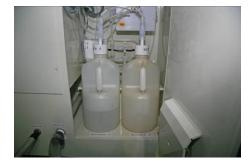

#### Water group

Filling system from bottle (without CDS)

## Internal day tank