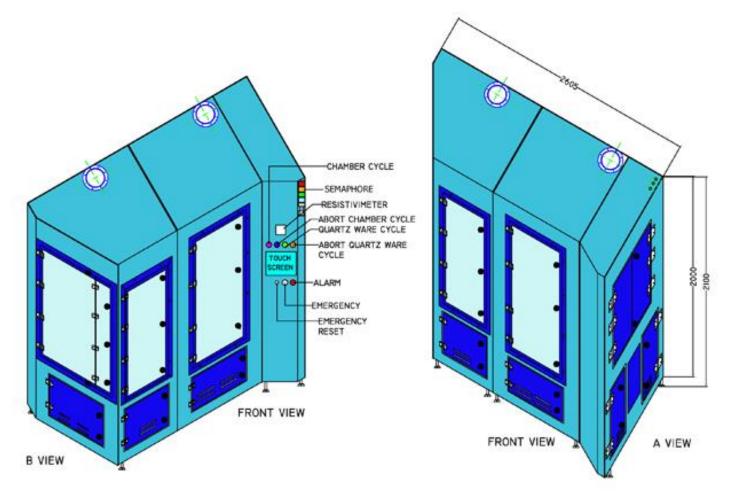

#### CHAMBER CYCLE SEMAPHORE RESISTIVIMETER ABORT CHAMBER CYCLE -QUARTZ WARE CYCLE ..... ABORT QUARTZ WARE CYCLE TOUCH SCREEN 2000 0.0 -ALARM -EMERGENCY EMERGENCY RESET FRONT VIEW A VIEW FRONT VIEW **B VIEW**

#### LPE 2061 OR AMC 7810-7820 QUARTZ BELL JAR AND PROCESS KIT CLEANING SYSTEM

2100