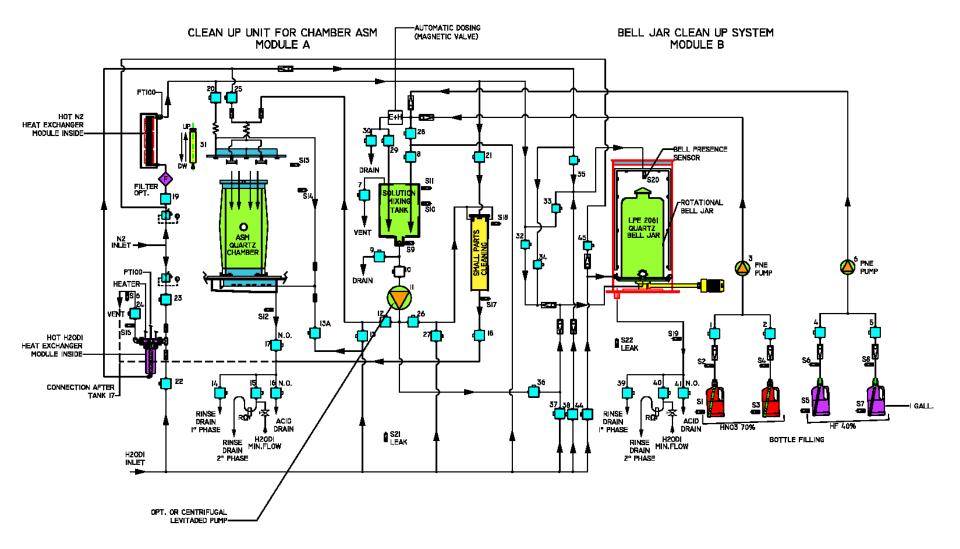

# Nice Model

Nice Model

- Nice model is an automatic clean up module for EPI process quartzware, and more specifically for LPE bell jar, ASM chamber and small parts.
- This cleaning module is equipped with specific supports for bell jars anchoring and their rinse is accomplished while bell jars are rotating. An unidirectional spray system cleans bell internal surface.
- Nice model has a process tank for quartz small parts clean up, inherent to processes LPE and ASM.
- Cleaning processes are ruled by PLC, with dedicated recipes, displayed and modifiable by touch screen.

#### HYBRID SYSTEM FOR LPE 2061 QUARTZ BELL JAR, ASM CHAMBER AND PROCESS KIT CLEANING

### HYBRID SYSTEM FOR LPE 2061 QUARTZ BELL JAR, ASM CHAMBER AND PROCESS KIT CLEANING

## The Nice Model can clean:

# Equipped with (main component):

ASM chamber cleaning space

## Process kit for EPI cleaning space

### LPE 2061 belljar cleaning space

# Equipped with (main component):

Rotary plateau to clean belljar saving chemicals

Custom tank to clean process kit

Automatic enclosyng system to clean ASM chambers only inside

General control with Ormon PLC

H2ODI and N2 in-line heaters

Filling system from bottles with hiprecision automatic dosing system