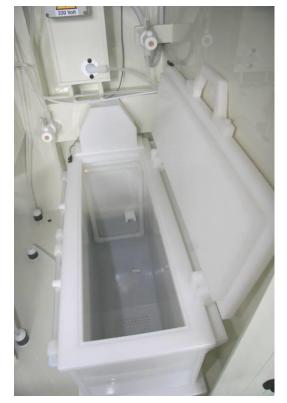

module for EPI process quartzware, and more specifically for LPE 3061 chamber and shield, ASM chamber and small parts with dedicated process kit.
- The rinse up process is with hot H2ODI (produced on line). The cleaning system is with nebulized acid mixings, to warrant the complete wetting of all walls and to reduce chemical consumption.
- Cleaning processes are ruled by PLC, with dedicated recipes, displayed and modifiable by touch screen.











#### HYBRID SYSTEM FOR LPE 3061 CHAMBER AND SHIELD, ASM CHAMBER AND PROCESS KIT CLEANING





## The Sunnyvale Model can clean:



LPE 3061 Quartz chamber and shield, ASM chamber and Process kit for EPI with special parts holder





## Equipped with (main component):

#### ASM chamber cleaning space



## Process kit for EPI cleaning space



## LPE 3061 chamber cleaning space





## Equipped with (main component):

## Automatic sealing cover for inside only chambers cleaning



## Buffer tanks for chemicals filled by CDS.



## Optimized exhaust connection



#### General control with Ormon PLC and SMC valves



Inline chemical dosing



Mixing tank for sulution preparation





# Trolley for EPI

## **TROLLEY FOR EPI**





Contacts



## S.P.M. s.r.l. Ambrogio Sala

President



- E-mail: ambsala@spm-semiconductor.it
- Web: www.spm-semiconductor.it
- Youtube channel:

https://www.youtube.com/user/SPMSemiconductor

- Phone: +39 0396010152
- Fax: +39 0396011434
- Address: via G.Galilei 8, 20876 Ornago (MB) ITALY