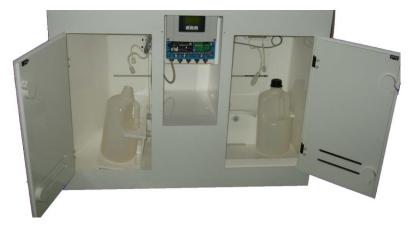

# Equipped with (main component):

### Process kit for EPI cleaning space

LPE 3061 chamber cleaning space

### Water group

## Filling system from bottle

## LPE 2061 belljar cleaning space