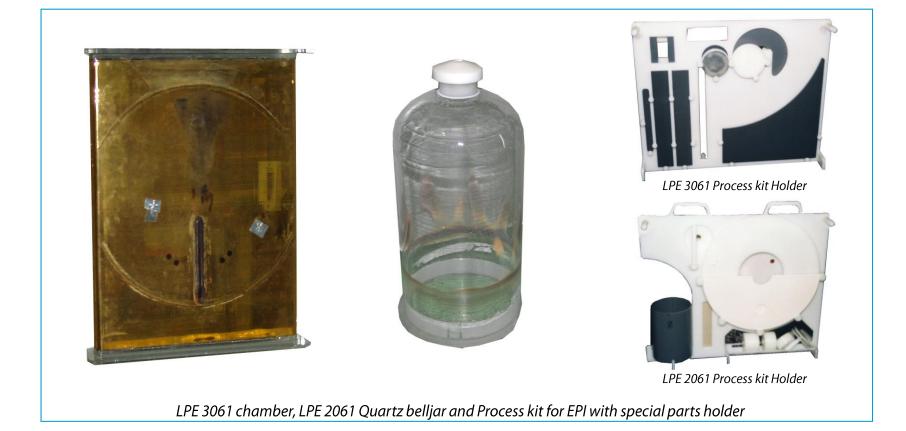

# The Cairo Model can clean:

LPE 3061 Process kit Holder

LPE 3061 chamber and Process kit for EPI with special parts holder

Cairo Model