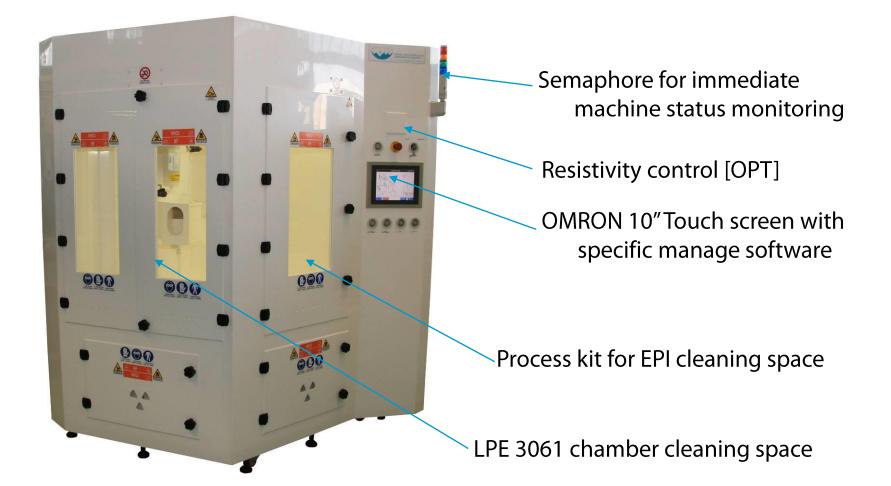

## Process kit for EPI cleaning space

LPE 3061 chamber cleaning space

#### CHAMBER CYCLE SEMAPHORE RESISTIVIMETER ABORT CHAMBER CYCLE -QUARTZ WARE CYCLE ..... ABORT QUARTZ WARE CYCLE TOUCH SCREEN 2000 0.0 -ALARM -EMERGENCY EMERGENCY RESET FRONT VIEW A VIEW FRONT VIEW **B VIEW**