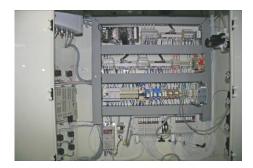

surface.
- Nice model has a process tank for quartz small parts clean up, inherent to processes LPE and ASM.
- Cleaning processes are ruled by PLC, with dedicated recipes, displayed and modifiable by touch screen.





#### HYBRID SYSTEM FOR LPE 2061 QUARTZ BELL JAR, ASM CHAMBER AND PROCESS KIT CLEANING







### HYBRID SYSTEM FOR LPE 2061 QUARTZ BELL JAR, ASM CHAMBER AND PROCESS KIT CLEANING





## The Nice Model can clean:







# Equipped with (main component):

ASM chamber cleaning space

## Process kit for EPI cleaning space

### LPE 2061 belljar cleaning space





# Equipped with (main component):

Rotary plateau to clean belljar saving chemicals



Custom tank to clean process kit



Automatic enclosyng system to clean ASM chambers only inside



General control with Ormon PLC



H2ODI and N2 in-line heaters



Filling system from bottles with hiprecision automatic dosing system





# **Piraeus Model**



**PIRAEUS MODEL** 

- Piraeus model is an automatic clean up module for EPI process quartzware, and more specifically for LPE bell jars, AMC chamber and various.
- This cleaning module is equipped with specific supports for bell jars anchoring and their rinse is accomplished while bell jars are rotating.
- An unidirectional spray system cleans bell internal surface.
- There are dedicated kits for clean up of every models.
- Cleaning processes are ruled by PLC, with dedicated recipes, displayed and modifiable by touch screen.

#### **Piraeus Model**



#### CHAMBER CYCLE SEMAPHORE RESISTIVIMETER ABORT CHAMBER CYCLE -QUARTZ WARE CYCLE ..... ABORT QUARTZ WARE CYCL