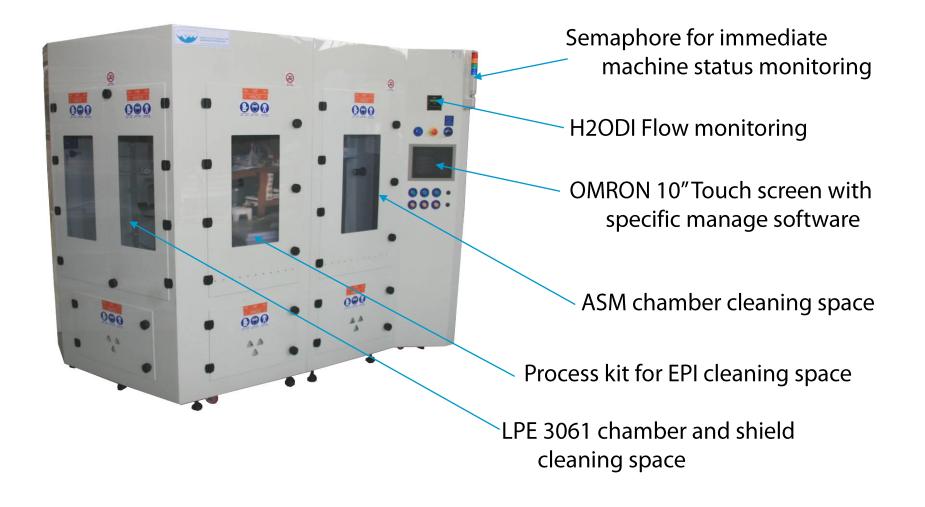

# **Cairo Model**

Cairo Model

- This revolutionary system can clean up different parts: LPE 3061 quartz chamber and various using a special process kit.
- The rinse up process is with hot H2ODI (produced on line). The cleaning system is with nebulized acid mixings, to warrant the complete wetting of all walls and to reduce chemical consumption.
- Cleaning processes are ruled by PLC, with dedicated recipes, displayed and modifiable by touch screen.

# The Cairo Model can clean:

LPE 3061 Process kit Holder

LPE 3061 chamber and Process kit for EPI with special parts holder

Cairo Model

## Process kit for EPI cleaning space

LPE 3061 chamber cleaning space

# Accurate chemical dosing system for chemical mixturing