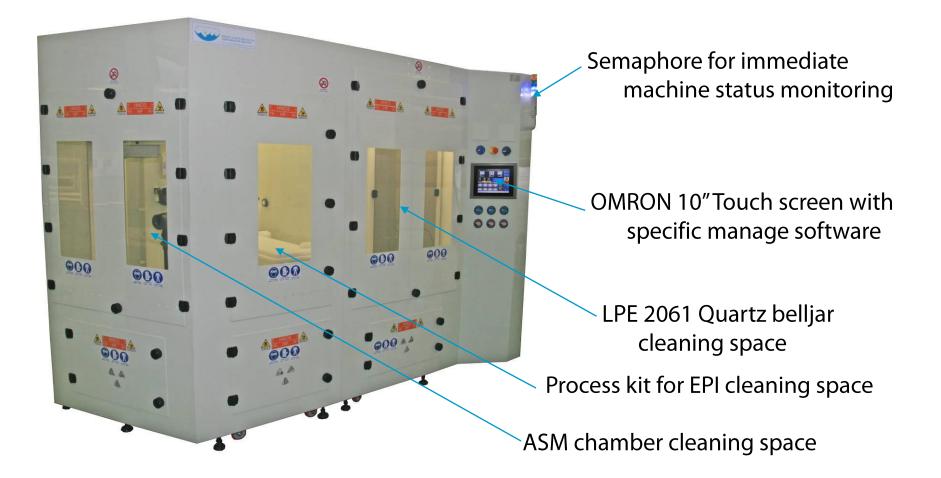

## Process kit for EPI cleaning space

LPE 3061 chamber cleaning space

### Process kit for EPI cleaning space

LPE 3061 chamber cleaning space