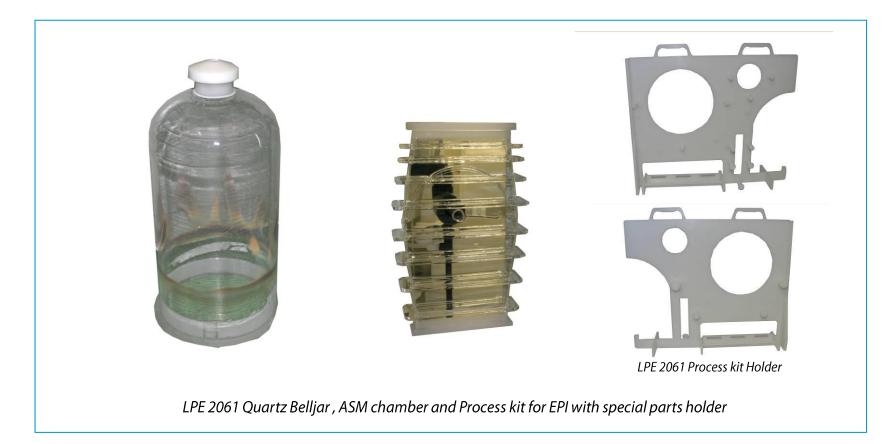

# Nice Model



Nice Model

- Nice model is an automatic clean up module for EPI process quartzware, and more specifically for LPE bell jar, ASM chamber and small parts.
- This cleaning module is equipped with specific supports for bell jars anchoring and their rinse is accomplished while bell jars are rotating. An unidirectional spray system cleans bell internal surface.
- Nice model has a process tank for quartz small parts clean up, inherent to processes LPE and ASM.
- Cleaning processes are ruled by PLC, with dedicated recipes, displayed and modifiable by touch screen.





#### HYBRID SYSTEM FOR LPE 2061 QUARTZ BELL JAR, ASM CHAMBER AND PROCESS KIT CLEANING







### HYBRID SYSTEM FOR LPE 2061 QUARTZ BELL JAR, ASM CHAMBER AND PROCESS KIT CLEANING





## The Nice Model can clean:







# Equipped with (main component):

ASM chamber cleaning space

## Process kit for EPI cleaning space

### LPE 2061 belljar cleaning space





# Equipped with (main component):

Rotary plateau to clean belljar saving chemicals



Custom tank to clean process kit



Automatic enclosyng system to clean ASM chambers only inside



General control with Ormon PLC



H2ODI and N2 in-line heaters



Filling system from bottles with hiprecision automatic dosing system





# **Piraeus Model**



**PIRAEUS MODEL** 

- Piraeus model is an automatic clean up module for EPI process quartzware, and more specifically for LPE bell jars, AMC chamber and various.
- This cleaning module is equipped with specific supports for bell jars anchoring and their rinse is accomplished while bell jars are rotat