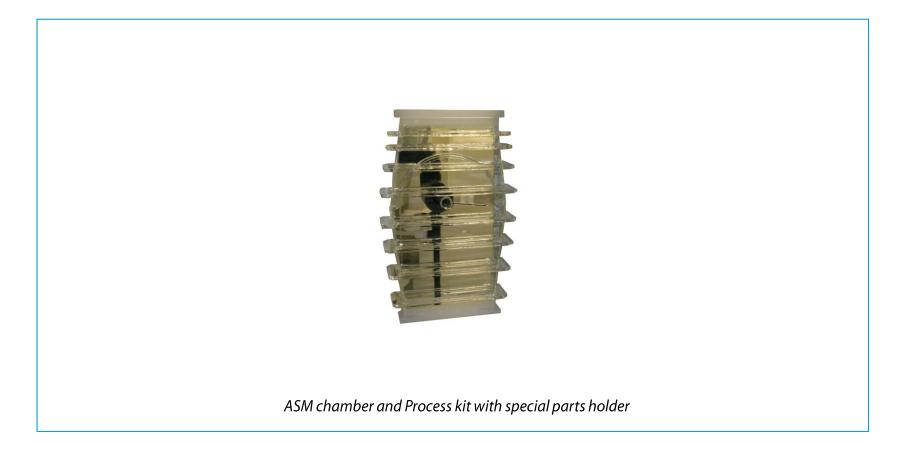

cess kit for EPI cleaning space



LPE 3061 chamber cleaning space





# Equipped with (main component):

### Water group



## Filling system from bottle



## LPE 2061 belljar cleaning space





# Monaco Model



- This system cleans up different quartzware: ASM chambers and various, using special process kits.
- It is a new vertical version cleaning system that doesn't need any protection mask, because the process is accomplished by a special mechanism - preset into the chamber housing that protects non wetting parts.
- The traditional spray system has been transformed in a nebulizing system.
- Cleaning processes are ruled by PLC, with dedicated recipes, displayed and modifiable by touch screen.



ASM QUARTZ CHAMBER AND PROCESS KIT CLEANING SYSTEM





# The Monaco Model can clean:





# Nice Model



Nice Model

- Nice model is an automatic clean up module for EPI process quartzware, and more specifically for LPE bell jar, ASM chamber and small parts.
- This cleaning module is equipped with specific supports for bell jars anchoring and their rinse is accomplished while bell jars are rotating. An unidirectional spray system cleans bell internal surface.
- Nice model has a process tank for quartz small parts clean up, inherent to processes LPE and ASM.
- Cleaning processes are ruled by PLC, with dedicated recipes, displayed and modifiable by touch screen.





#### HYBRID SYSTEM FOR LPE 2061 QUARTZ BELL JAR, ASM CHAMBER AND PROCESS KIT CLEANING







### HYBRID SYSTEM FOR LPE 2061 QUARTZ BELL JAR, ASM CHAMBER AND PROCESS KIT CLEANING





## The Nice Model can clean: