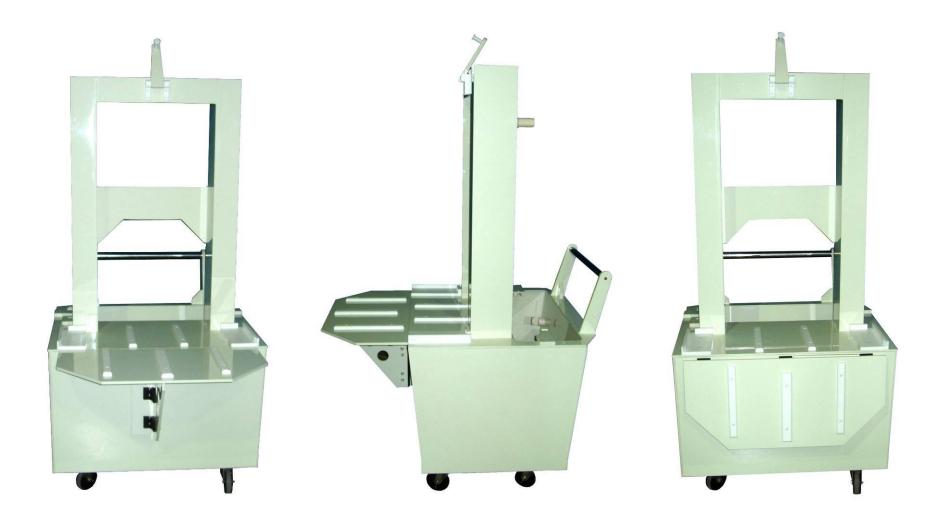

d recipes, displayed and modifiable by touch screen.











#### HYBRID SYSTEM FOR LPE 3061 CHAMBER AND SHIELD, ASM CHAMBER AND PROCESS KIT CLEANING





## The Sunnyvale Model can clean:



LPE 3061 Quartz chamber and shield, ASM chamber and Process kit for EPI with special parts holder





## Equipped with (main component):

#### ASM chamber cleaning space



## Process kit for EPI cleaning space



## LPE 3061 chamber cleaning space





## Equipped with (main component):

## Automatic sealing cover for inside only chambers cleaning



## Buffer tanks for chemicals filled by CDS.



## Optimized exhaust connection



#### General control with Ormon PLC and SMC valves



Inline chemical dosing



Mixing tank for sulution preparation





# Trolley for EPI

## **TROLLEY FOR EPI**





Contacts



## S.P.M. s.r.l. Ambrogio Sala

President



- E-mail: ambsala@spm-semiconductor.it
- Web: www.spm-semiconductor.it
- Youtube channel:

https://www.youtube.com/user/SPMSemiconductor

- Phone: +39 0396010152
- Fax: +39 0396011434
- Address: via G.Galilei 8, 20876 Ornago (MB) ITALY