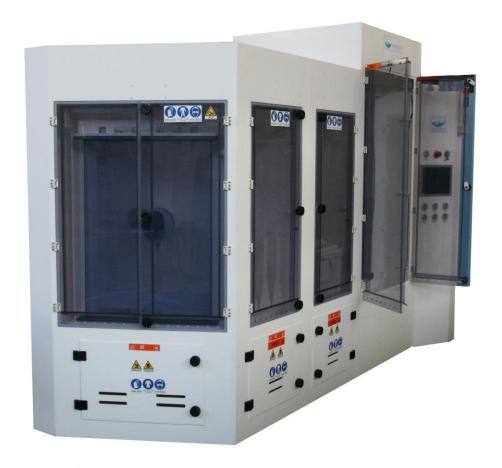

# **Piraeus Model**

**PIRAEUS MODEL** 

- Piraeus model is an automatic clean up module for EPI process quartzware, and more specifically for LPE bell jars, AMC chamber and various.
- This cleaning module is equipped with specific supports for bell jars anchoring and their rinse is accomplished while bell jars are rotating.
- An unidirectional spray system cleans bell internal surface.
- There are dedicated kits for clean up of every models.
- Cleaning processes are ruled by PLC, with dedicated recipes, displayed and modifiable by touch screen.

#### **Piraeus Model**

## The Piraeus Model can clean: