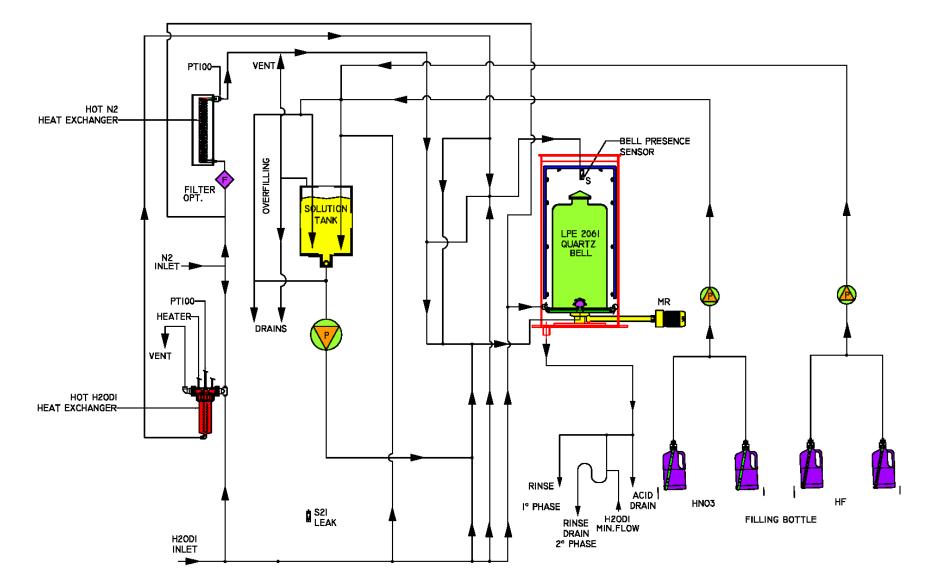

- This system is specifically projected for LPE 2061 belljar cleaning in vertical version, equipped with spray rinsing and adjustable rotating platform.
- Special manual access door for fumes containment and a second door, with sensors, for safety.
- It is equipped with: filling system, heat exchangers for hot H2ODI and hot N2 production.
- Cleaning processes are ruled by PLC, with dedicated recipes, displayed and modifiable by touch screen.

## LPE 2061 QUARTZ BELLJAR CLEANING

# The Athens Model can clean: