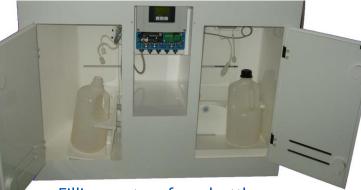

#### Water group

Filling system from bottle (without CDS)

## Internal day tank