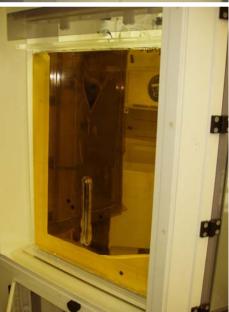

#### PROCESS KIT TANK

HI density PE tank with manual cover

Special support for holder

Specific holder for small parts

#### PROCESS KIT HOLDER

frontside

Specific design for small parts support.

Simulation of quarts small parts

Inside the process kit tank