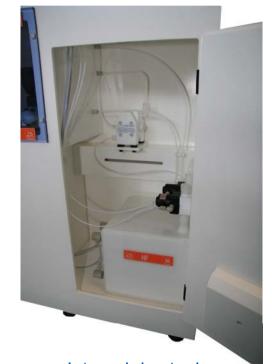

#### HYBRID SYSTEM FOR 3061 LPE CHAMBER CLEANING & PROCESS KIT

Semaphore for immediate machine status monitoring

Resistivity control [OPT]

OMRON 10" Touch screen with specific manage software

Process kit for EPI cleaning space

#### Equipped with (main component):

Accurate chemical dosing system for chemical mixturing

N2 and H2ODI heat exchangers

Chamber locking with presence sensors

#### Equipped with (main component):