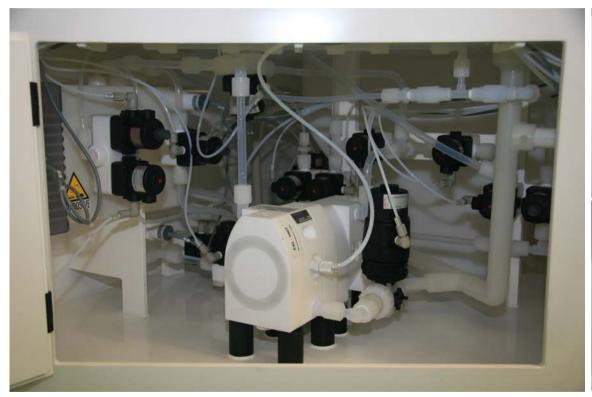

#### Equipped with (main component):

Accurate chemical dosing system for chemical mixturing

N2 and H2ODI heat exchangers

Chamber locking with presence sensors

#### Equipped with (main component):

## Water group