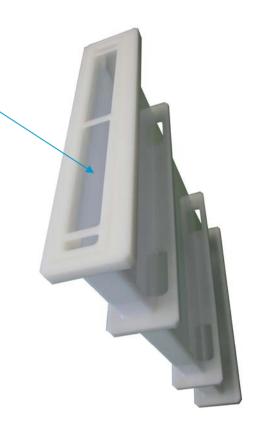

#### PROCESS KIT TANK

HI density PE tank with manual cover

Special support for holder

Specific holder for small parts