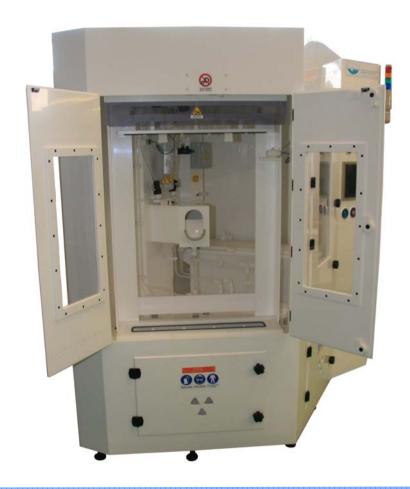

LPE 3061 chamber cleaning space

#### The Cairo Model can clean:

LPE 3061 chamber and Process kit for EPI with special parts holder

### LPE 3061 chamber cleaning space

© S.P.M. Italy s.r.l. - Cairo Model - 2011