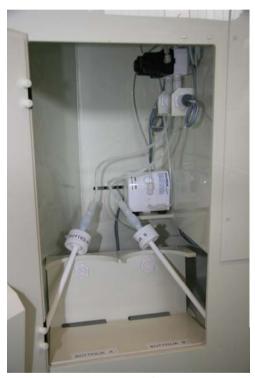

#### Chemical filling

Filling system from bottle (model without CDS filling)

OR

Internal day tank (model with chemical filling from CDS)

CDS: Chemical Delivery System. We can supply also this equipment.