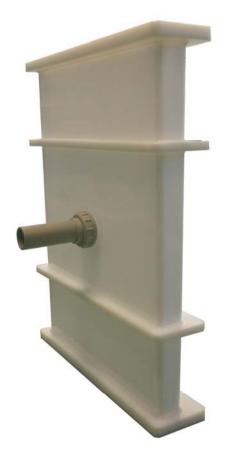

## CHAMBER FOR SHIELDED PARTS

Specific space for shielded parts cleaning

This special chamber fit on the LPE3061 cleaning space