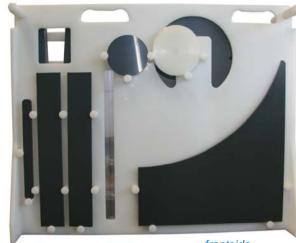

#### PROCESS KIT HOLDER

frontside

Specific design for small parts support.

Simulation of quarts small parts

Inside the process kit tank