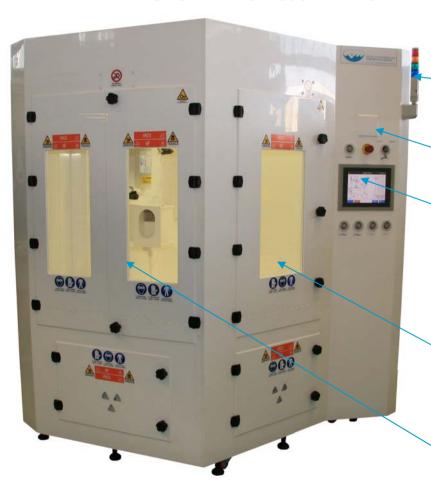

#### HYBRID SYSTEM FOR 3061 LPE CHAMBER CLEANING & PROCESS KIT

Semaphore for immediate machine status monitoring

Resistivity control [OPT]

OMRON 10" Touch screen with specific manage software

Process kit for EPI cleaning space

LPE 3061 chamber cleaning space

#### Equipped with (main component):

Accurate chemical dosing system for chemical mixturing

N2 and H2ODI heat exchangers

Chamber locking with presence sensors

#### Equipped with (main component):