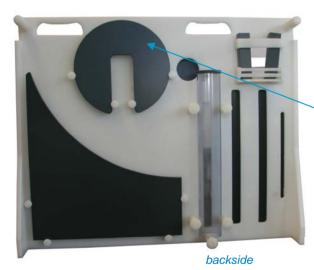

#### PROCESS KIT HOLDER

frontside

Specific design for small parts support.

Simulation of quarts small parts

Inside the process kit tank