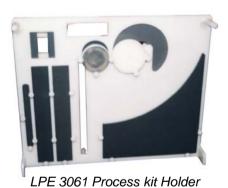

#### PROCESS KIT HOLDER

frontside

Specific design for small parts support.

Simulation of quarts small parts

Inside the process kit tank