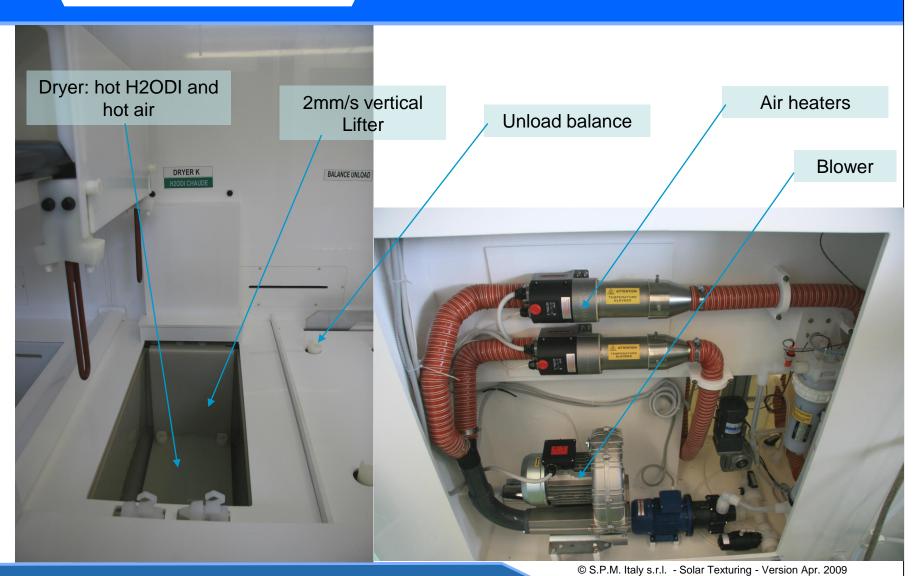

h, that is a leader program for SCADA.



© S.P.M. Italy s.r.l. - Solar Texturing - Version Apr. 2009



#### **SOLAR TEXTURING:** front view



© S.P.M. Italy s.r.l. - Solar Texturing - Version Apr. 2009



### **SOLAR TEXTURING:** front view



### SOLAR TEXTURING: lateral view



Heat exchanger general control

chiller

4 carriers automatic Load station with conveyor



Semaphore for immediate machine status monitor

Wonderware industrial pc with embedded 15" touch screen. WINDOWS XP Professional Powered

© S.P.M. Italy s.r.l. - Solar Texturing - Version Apr. 2009



### **SOLAR TEXTURING: Loading**





### SOLAR TEXTURING: inside view



### SOLAR TEXTURING: Tank A-B





#### SOLAR TEXTURING: Tank C-D-E





#### SOLAR TEXTURING: Tank F-G-H-I-J







### **SOLAR TEXTURING:** dryer



### SOLAR TEXTURING: Unload





 $\ \ \, \mbox{$\bigcirc$}$  S.P.M. Italy s.r.l. - Solar Texturing - Version Apr. 2009



#### **SOLAR TEXTURING: Robot arms**



# SOLAR TEXTURING: Water group (module 1)





# SOLAR TEXTURING: Water group (module 2)





## SOLAR TEXTURING: Water group (module 3)





# SOLAR TEXTURING: Water group (module 4)





H2ODI Recovery tank

© S.P.M. Italy s.r.l. - Solar Texturing - Version Apr. 2009

#### SOLAR TEXTURING: External heat exchanger