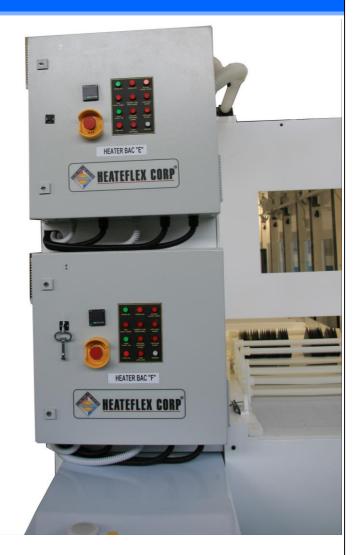

### SOLAR TEXTURING: Tank A-B

#### SOLAR TEXTURING: Tank C-D-E

#### SOLAR TEXTURING: Tank F-G-H-I-J