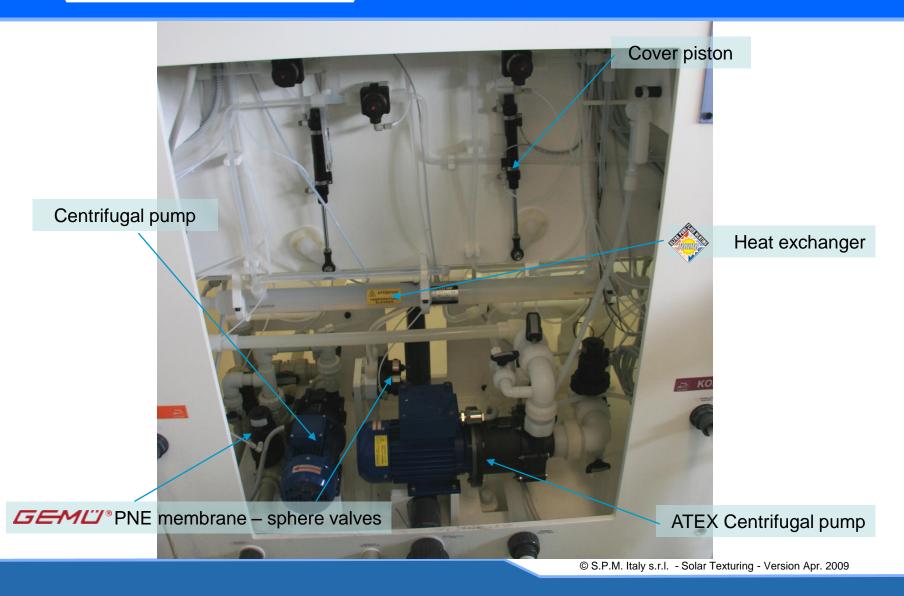

l control

chiller

4 carriers automatic Load station with conveyor



Semaphore for immediate machine status monitor

Wonderware industrial pc with embedded 15" touch screen. WINDOWS XP Professional Powered

© S.P.M. Italy s.r.l. - Solar Texturing - Version Apr. 2009



### **SOLAR TEXTURING: Loading**





### SOLAR TEXTURING: inside view



### SOLAR TEXTURING: Tank A-B





#### SOLAR TEXTURING: Tank C-D-E





#### SOLAR TEXTURING: Tank F-G-H-I-J







### **SOLAR TEXTURING:** dryer



### SOLAR TEXTURING: Unload





 $\ \ \, \mbox{$\bigcirc$}$  S.P.M. Italy s.r.l. - Solar Texturing - Version Apr. 2009



#### **SOLAR TEXTURING: Robot arms**



# SOLAR TEXTURING: Water group (module 1)





# SOLAR TEXTURING: Water group (module 2)





## SOLAR TEXTURING: Water group (module 3)





# SOLAR TEXTURING: Water group (module 4)





H2ODI Recovery tank

© S.P.M. Italy s.r.l. - Solar Texturing - Version Apr. 2009

#### SOLAR TEXTURING: External heat exchanger