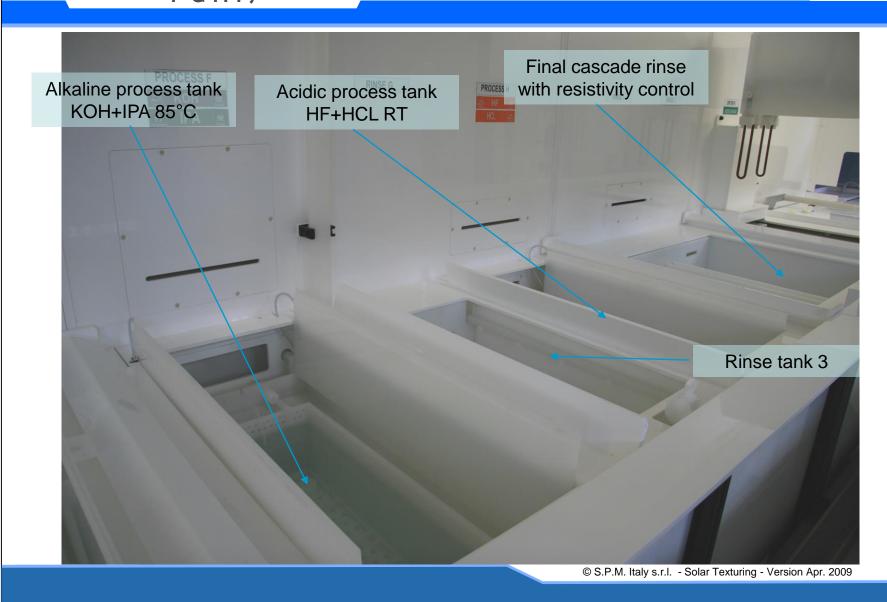

tware is made with WONDERWARE InTouch, that is a leader program for SCADA.



© S.P.M. Italy s.r.l. - Solar Texturing - Version Apr. 2009



#### **SOLAR TEXTURING:** front view



© S.P.M. Italy s.r.l. - Solar Texturing - Version Apr. 2009



### **SOLAR TEXTURING:** front view



### SOLAR TEXTURING: lateral view



Heat exchanger general control

chiller

4 carriers automatic Load station with conveyor



Semaphore for immediate machine status monitor

Wonderware industrial pc with embedded 15" touch screen. WINDOWS XP Professional Powered

© S.P.M. Italy s.r.l. - Solar Texturing - Version Apr. 2009



### **SOLAR TEXTURING: Loading**





### SOLAR TEXTURING: inside view



### SOLAR TEXTURING: Tank A-B





#### SOLAR TEXTURING: Tank C-D-E





#### SOLAR TEXTURING: Tank F-G-H-I-J







### **SOLAR TEXTURING:** dryer



### SOLAR TEXTURING: Unload





 $\ \ \, \mbox{$\bigcirc$}$  S.P.M. Italy s.r.l. - Solar Texturing - Version Apr. 2009



#### **SOLAR TEXTURING: Robot arms**



# SOLAR TEXTURING: Water group (module 1)





# SOLAR TEXTURING: Water group (module 2)





## SOLAR TEXTURING: Water group (module 3)





# SOLAR TEXTURING: Water group (module 4)





H2ODI Recovery tank

© S.P.M. Italy s.r.l. - Solar Texturing - Version Apr. 2009

#### SOLAR TEXTURING: External heat exchanger