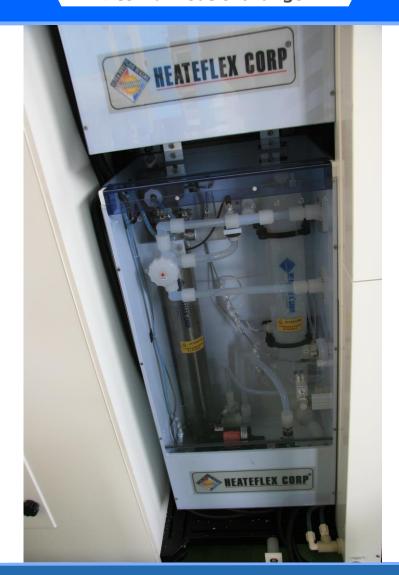

# SOLAR TEXTURING: Water group (module 1)

# SOLAR TEXTURING: Water group (module 2)

## SOLAR TEXTURING: Water group (module 3)

# SOLAR TEXTURING: Water group (module 4)

H2ODI Recovery tank

© S.P.M. Italy s.r.l. - Solar Texturing - Version Apr. 2009