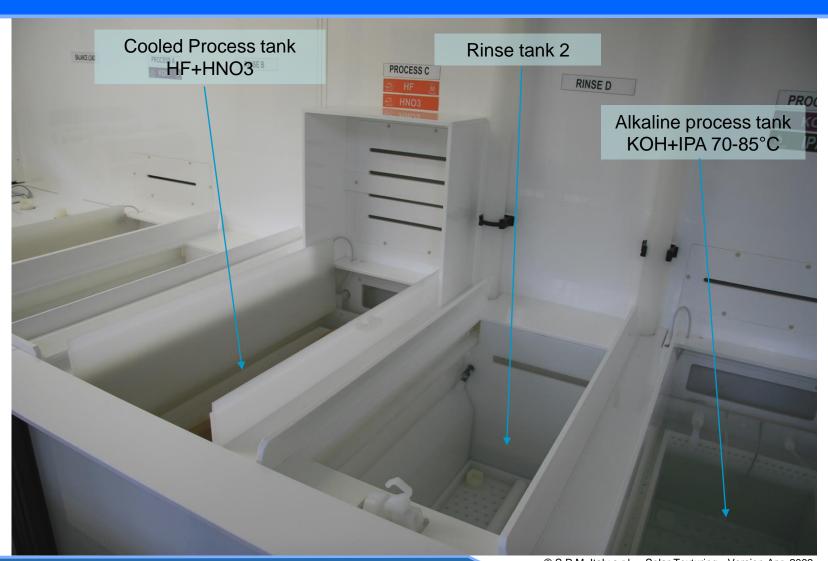

pc with embedded 15" touch screen. The software is made with WONDERWARE InTouch, that is a leader program for SCADA.



© S.P.M. Italy s.r.l. - Solar Texturing - Version Apr. 2009



#### **SOLAR TEXTURING:** front view



© S.P.M. Italy s.r.l. - Solar Texturing - Version Apr. 2009



### **SOLAR TEXTURING:** front view



### SOLAR TEXTURING: lateral view



Heat exchanger general control

chiller

4 carriers automatic Load station with conveyor



Semaphore for immediate machine status monitor

Wonderware industrial pc with embedded 15" touch screen. WINDOWS XP Professional Powered

© S.P.M. Italy s.r.l. - Solar Texturing - Version Apr. 2009



### **SOLAR TEXTURING: Loading**





### SOLAR TEXTURING: inside view



### SOLAR TEXTURING: Tank A-B





#### SOLAR TEXTURING: Tank C-D-E





#### SOLAR TEXTURING: Tank F-G-H-I-J







### **SOLAR TEXTURING:** dryer



### SOLAR TEXTURING: Unload





 $\ \ \, \mbox{$\bigcirc$}$  S.P.M. Italy s.r.l. - Solar Texturing - Version Apr. 2009



#### **SOLAR TEXTURING: Robot arms**



# SOLAR TEXTURING: Water group (module 1)





# SOLAR TEXTURING: Water group (module 2)





## SOLAR TEXTURING: Water group (module 3)





# SOLAR TEXTURING: Water group (module 4)





H2ODI Recovery tank

© S.P.M. Italy s.r.l. - Solar Texturing - Version Apr. 2009

#### SOLAR TEXTURING: External heat exchanger