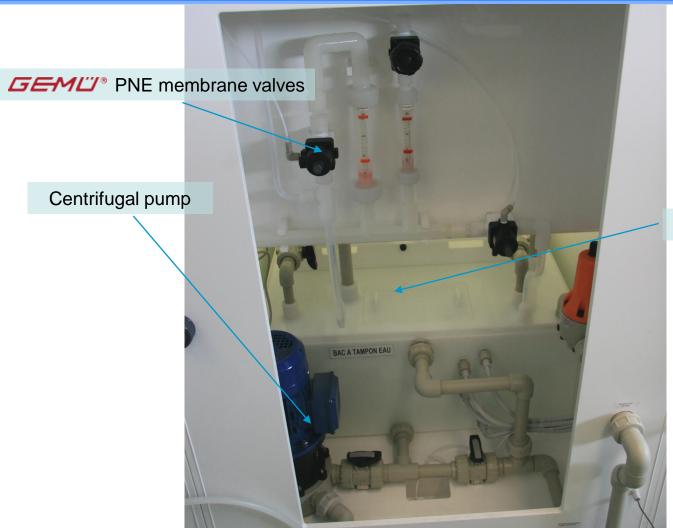

# SOLAR TEXTURING: Water group (module 4)

H2ODI Recovery tank

© S.P.M. Italy s.r.l. - Solar Texturing - Version Apr. 2009