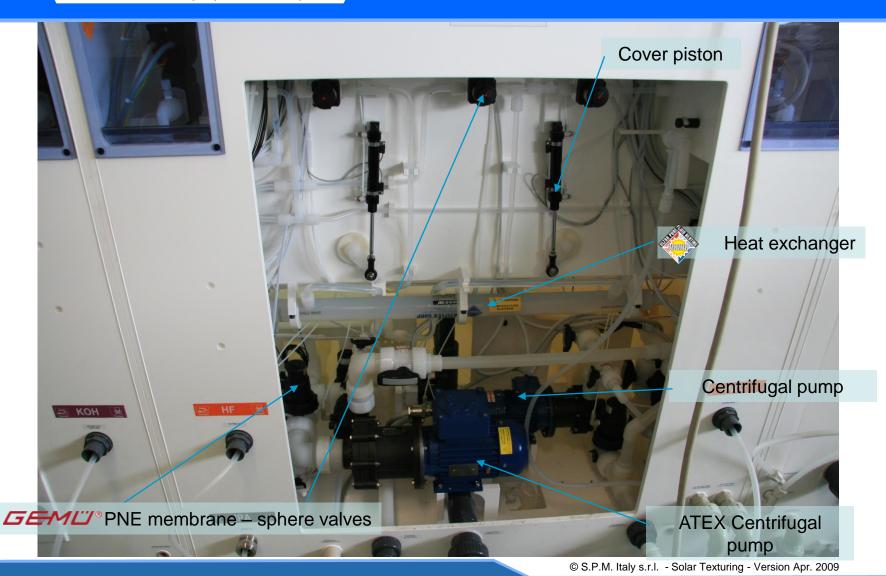

TEXTURING: lateral view



Heat exchanger general control

chiller

4 carriers automatic Load station with conveyor



Semaphore for immediate machine status monitor

Wonderware industrial pc with embedded 15" touch screen. WINDOWS XP Professional Powered

© S.P.M. Italy s.r.l. - Solar Texturing - Version Apr. 2009



### **SOLAR TEXTURING: Loading**





### SOLAR TEXTURING: inside view



### SOLAR TEXTURING: Tank A-B





#### SOLAR TEXTURING: Tank C-D-E





#### SOLAR TEXTURING: Tank F-G-H-I-J







### **SOLAR TEXTURING:** dryer



### SOLAR TEXTURING: Unload





 $\ \ \, \mbox{$\bigcirc$}$  S.P.M. Italy s.r.l. - Solar Texturing - Version Apr. 2009



#### **SOLAR TEXTURING: Robot arms**



# SOLAR TEXTURING: Water group (module 1)





# SOLAR TEXTURING: Water group (module 2)





## SOLAR TEXTURING: Water group (module 3)





# SOLAR TEXTURING: Water group (module 4)





H2ODI Recovery tank

© S.P.M. Italy s.r.l. - Solar Texturing - Version Apr. 2009

#### SOLAR TEXTURING: External heat exchanger