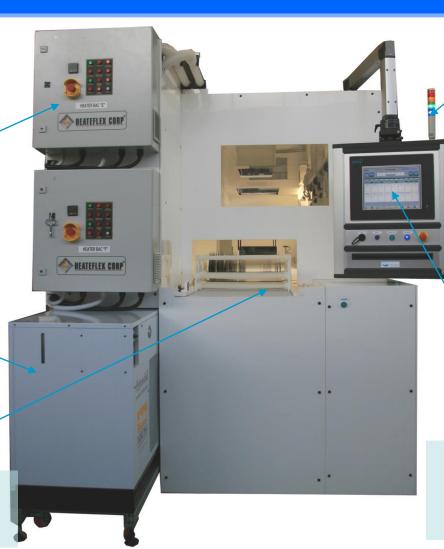

.r.l. Texturing wet bench is composed by:

- 1 process tank KOH RT/60°C
- □ 3 QDR
- □ 1 process tank HF+HNO3 RT/9°C cooled
- 2 process tank KOH+IPA RT/70-85°C
- 1 process tank HF+HCL RT
- 2 cascade rinse tank for final rinse with resistivity meter
- □ 1 dryer with hot H2ODI and hot air

The machine is controlled by an OMRON PLC and an industrial pc with embedded 15" touch screen. The software is made with WONDERWARE InTouch, that is a leader program for SCADA.



© S.P.M. Italy s.r.l. - Solar Texturing - Version Apr. 2009



#### **SOLAR TEXTURING:** front view



© S.P.M. Italy s.r.l. - Solar Texturing - Version Apr. 2009



### **SOLAR TEXTURING:** front view



### SOLAR TEXTURING: lateral view



Heat exchanger general control

chiller

4 carriers automatic Load station with conveyor



Semaphore for immediate machine status monitor

Wonderware industrial pc with embedded 15" touch screen. WINDOWS XP Professional Powered

© S.P.M. Italy s.r.l. - Solar Texturing - Version Apr. 2009



### **SOLAR TEXTURING: Loading**





### SOLAR TEXTURING: inside view



### SOLAR TEXTURING: Tank A-B





#### SOLAR TEXTURING: Tank C-D-E





#### SOLAR TEXTURING: Tank F-G-H-I-J







### **SOLAR TEXTURING:** dryer



### SOLAR TEXTURING: Unload





 $\ \ \, \mbox{$\bigcirc$}$  S.P.M. Italy s.r.l. - Solar Texturing - Version Apr. 2009



#### **SOLAR TEXTURING: Robot arms**



# SOLAR TEXTURING: Water group (module 1)





# SOLAR TEXTURING: Water group (module 2)





## SOLAR TEXTURING: Water group (module 3)





# SOLAR TEXTURING: Water group (module 4)





H2ODI Recovery tank