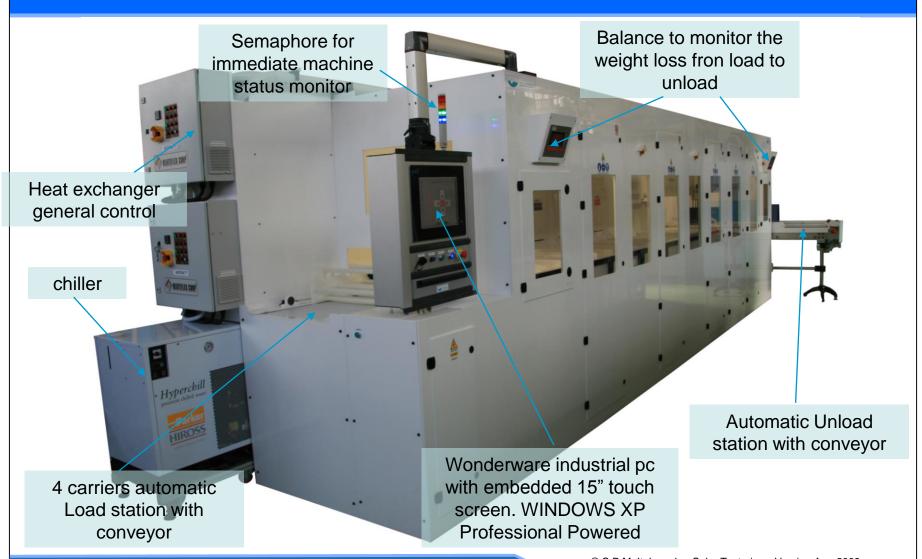

### SOLAR TEXTURING: lateral view

Heat exchanger general control

chiller

4 carriers automatic Load station with conveyor

Semaphore for immediate machine status monitor

Wonderware industrial pc with embedded 15" touch screen. WINDOWS XP Professional Powered

© S.P.M. Italy s.r.l. - Solar Texturing - Version Apr. 2009