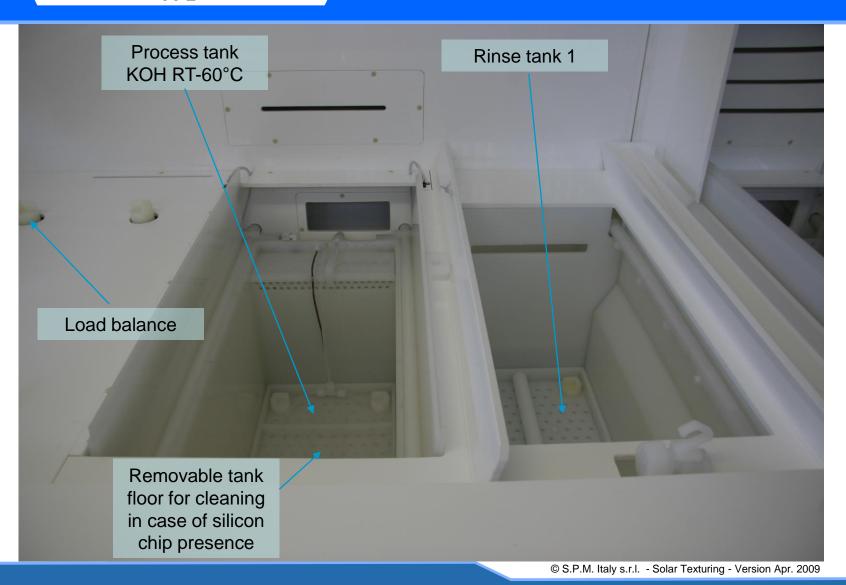

led by an OMRON PLC and an industrial pc with embedded 15" touch screen. The software is made with WONDERWARE InTouch, that is a leader program for SCADA.



© S.P.M. Italy s.r.l. - Solar Texturing - Version Apr. 2009



#### **SOLAR TEXTURING:** front view



© S.P.M. Italy s.r.l. - Solar Texturing - Version Apr. 2009



### **SOLAR TEXTURING:** front view



### SOLAR TEXTURING: lateral view



Heat exchanger general control

chiller

4 carriers automatic Load station with conveyor



Semaphore for immediate machine status monitor

Wonderware industrial pc with embedded 15" touch screen. WINDOWS XP Professional Powered

© S.P.M. Italy s.r.l. - Solar Texturing - Version Apr. 2009



### **SOLAR TEXTURING: Loading**





### SOLAR TEXTURING: inside view



### SOLAR TEXTURING: Tank A-B





#### SOLAR TEXTURING: Tank C-D-E





#### SOLAR TEXTURING: Tank F-G-H-I-J







### **SOLAR TEXTURING:** dryer



### SOLAR TEXTURING: Unload





 $\ \ \, \mbox{$\bigcirc$}$  S.P.M. Italy s.r.l. - Solar Texturing - Version Apr. 2009



#### **SOLAR TEXTURING: Robot arms**



# SOLAR TEXTURING: Water group (module 1)





# SOLAR TEXTURING: Water group (module 2)





## SOLAR TEXTURING: Water group (module 3)





# SOLAR TEXTURING: Water group (module 4)





H2ODI Recovery tank

© S.P.M. Italy s.r.l. - Solar Texturing - Version Apr. 2009

#### SOLAR TEXTURING: External heat exchanger