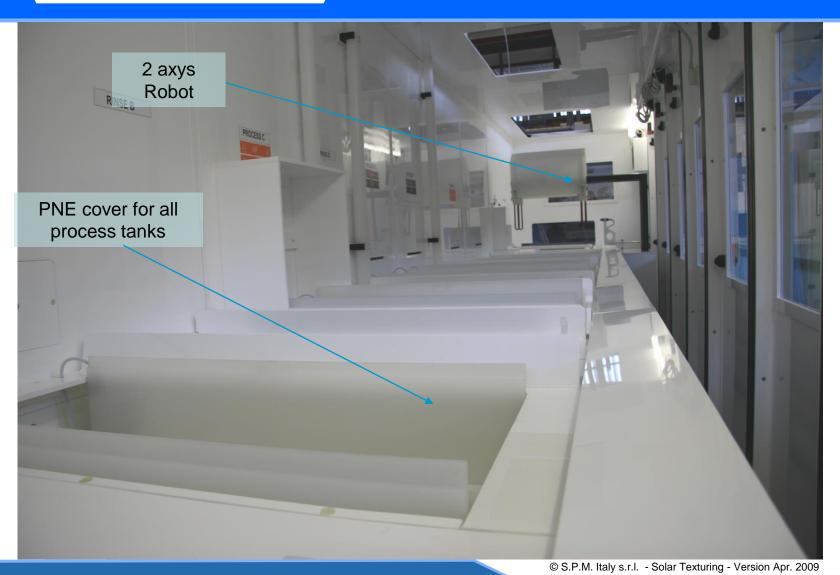

and hot air

The machine is controlled by an OMRON PLC and an industrial pc with embedded 15" touch screen. The software is made with WONDERWARE InTouch, that is a leader program for SCADA.



© S.P.M. Italy s.r.l. - Solar Texturing - Version Apr. 2009



#### **SOLAR TEXTURING:** front view



© S.P.M. Italy s.r.l. - Solar Texturing - Version Apr. 2009



### **SOLAR TEXTURING:** front view



### SOLAR TEXTURING: lateral view



Heat exchanger general control

chiller

4 carriers automatic Load station with conveyor



Semaphore for immediate machine status monitor

Wonderware industrial pc with embedded 15" touch screen. WINDOWS XP Professional Powered

© S.P.M. Italy s.r.l. - Solar Texturing - Version Apr. 2009



### **SOLAR TEXTURING: Loading**





### SOLAR TEXTURING: inside view



### SOLAR TEXTURING: Tank A-B





#### SOLAR TEXTURING: Tank C-D-E





#### SOLAR TEXTURING: Tank F-G-H-I-J







### **SOLAR TEXTURING:** dryer



### SOLAR TEXTURING: Unload





 $\ \ \, \mbox{$\bigcirc$}$  S.P.M. Italy s.r.l. - Solar Texturing - Version Apr. 2009



#### **SOLAR TEXTURING: Robot arms**



# SOLAR TEXTURING: Water group (module 1)





# SOLAR TEXTURING: Water group (module 2)





## SOLAR TEXTURING: Water group (module 3)





# SOLAR TEXTURING: Water group (module 4)





H2ODI Recovery tank

© S.P.M. Italy s.r.l. - Solar Texturing - Version Apr. 2009

#### SOLAR TEXTURING: External heat exchanger