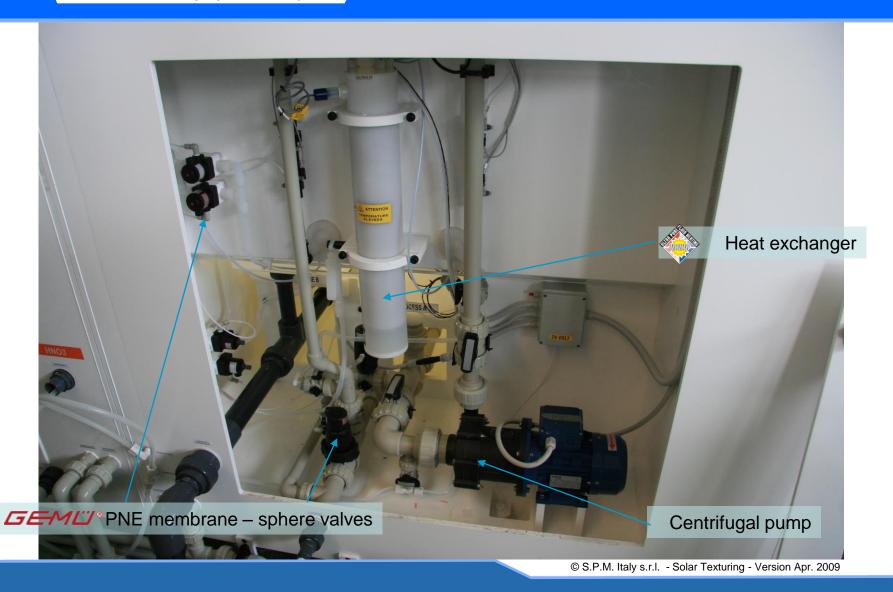

# **SOLAR TEXTURING:** front view



### SOLAR TEXTURING: lateral view



Heat exchanger general control

chiller

4 carriers automatic Load station with conveyor



Semaphore for immediate machine status monitor

Wonderware industrial pc with embedded 15" touch screen. WINDOWS XP Professional Powered

© S.P.M. Italy s.r.l. - Solar Texturing - Version Apr. 2009



### **SOLAR TEXTURING: Loading**





### SOLAR TEXTURING: inside view



### SOLAR TEXTURING: Tank A-B





#### SOLAR TEXTURING: Tank C-D-E





#### SOLAR TEXTURING: Tank F-G-H-I-J







### **SOLAR TEXTURING:** dryer



### SOLAR TEXTURING: Unload





 $\ \ \, \mbox{$\bigcirc$}$  S.P.M. Italy s.r.l. - Solar Texturing - Version Apr. 2009



#### **SOLAR TEXTURING: Robot arms**



# SOLAR TEXTURING: Water group (module 1)





# SOLAR TEXTURING: Water group (module 2)





## SOLAR TEXTURING: Water group (module 3)





# SOLAR TEXTURING: Water group (module 4)





H2ODI Recovery tank

© S.P.M. Italy s.r.l. - Solar Texturing - Version Apr. 2009

#### SOLAR TEXTURING: External heat exchanger