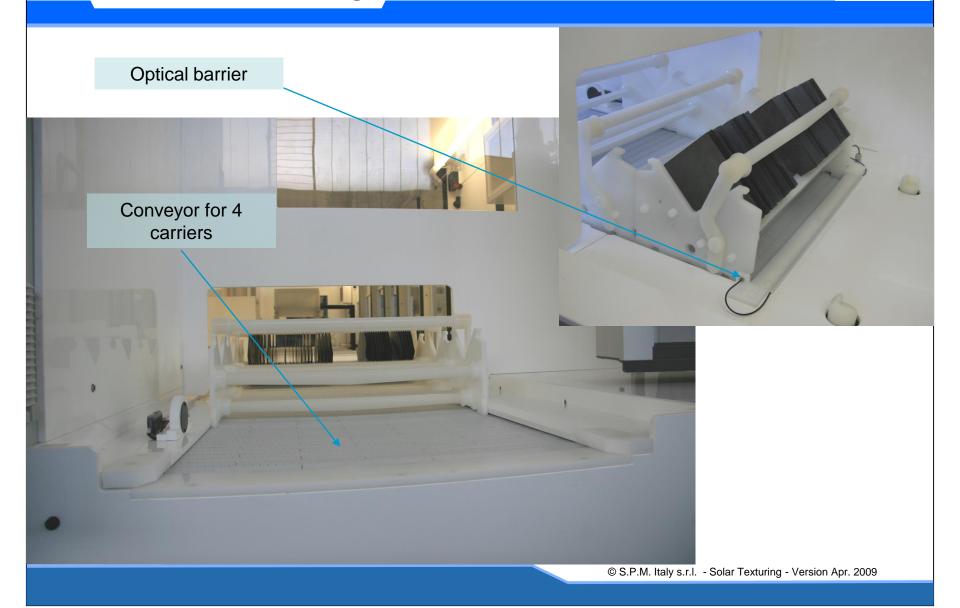

vity meter
- □ 1 dryer with hot H2ODI and hot air

The machine is controlled by an OMRON PLC and an industrial pc with embedded 15" touch screen. The software is made with WONDERWARE InTouch, that is a leader program for SCADA.



© S.P.M. Italy s.r.l. - Solar Texturing - Version Apr. 2009



#### **SOLAR TEXTURING:** front view



© S.P.M. Italy s.r.l. - Solar Texturing - Version Apr. 2009



### **SOLAR TEXTURING:** front view



### SOLAR TEXTURING: lateral view



Heat exchanger general control

chiller

4 carriers automatic Load station with conveyor



Semaphore for immediate machine status monitor

Wonderware industrial pc with embedded 15" touch screen. WINDOWS XP Professional Powered

© S.P.M. Italy s.r.l. - Solar Texturing - Version Apr. 2009



### **SOLAR TEXTURING: Loading**





### SOLAR TEXTURING: inside view



### SOLAR TEXTURING: Tank A-B





#### SOLAR TEXTURING: Tank C-D-E





#### SOLAR TEXTURING: Tank F-G-H-I-J







### **SOLAR TEXTURING:** dryer



### SOLAR TEXTURING: Unload





 $\ \ \, \mbox{$\bigcirc$}$  S.P.M. Italy s.r.l. - Solar Texturing - Version Apr. 2009



#### **SOLAR TEXTURING: Robot arms**



# SOLAR TEXTURING: Water group (module 1)





# SOLAR TEXTURING: Water group (module 2)





## SOLAR TEXTURING: Water group (module 3)





# SOLAR TEXTURING: Water group (module 4)





H2ODI Recovery tank

© S.P.M. Italy s.r.l. - Solar Texturing - Version Apr. 2009

#### SOLAR TEXTURING: External heat exchanger