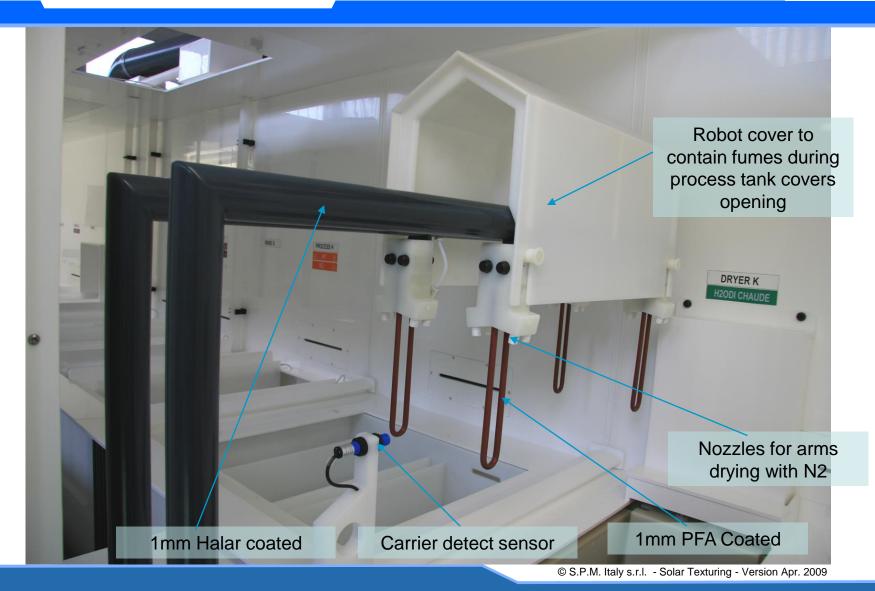

.l. - Solar Texturing - Version Apr. 2009



### **SOLAR TEXTURING:** front view



### SOLAR TEXTURING: lateral view



Heat exchanger general control

chiller

4 carriers automatic Load station with conveyor



Semaphore for immediate machine status monitor

Wonderware industrial pc with embedded 15" touch screen. WINDOWS XP Professional Powered

© S.P.M. Italy s.r.l. - Solar Texturing - Version Apr. 2009



### **SOLAR TEXTURING: Loading**





### SOLAR TEXTURING: inside view



### SOLAR TEXTURING: Tank A-B





#### SOLAR TEXTURING: Tank C-D-E





#### SOLAR TEXTURING: Tank F-G-H-I-J







### **SOLAR TEXTURING:** dryer



### SOLAR TEXTURING: Unload





 $\ \ \, \mbox{$\bigcirc$}$  S.P.M. Italy s.r.l. - Solar Texturing - Version Apr. 2009



#### **SOLAR TEXTURING: Robot arms**



# SOLAR TEXTURING: Water group (module 1)





# SOLAR TEXTURING: Water group (module 2)





## SOLAR TEXTURING: Water group (module 3)





# SOLAR TEXTURING: Water group (module 4)





H2ODI Recovery tank

© S.P.M. Italy s.r.l. - Solar Texturing - Version Apr. 2009

#### SOLAR TEXTURING: External heat exchanger