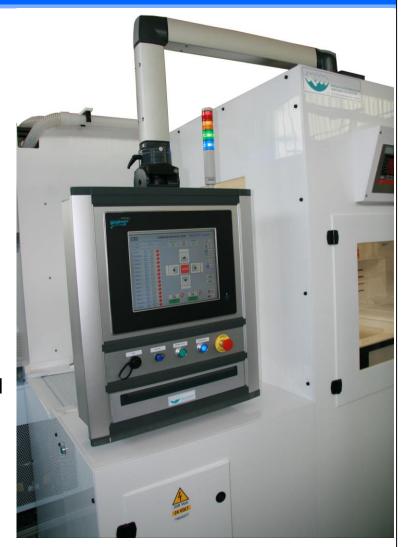

The machine is controlled by an OMRON PLC and an industrial pc with embedded 15" touch screen. The software is made with WONDERWARE InTouch, that is a leader program for SCADA.

© S.P.M. Italy s.r.l. - Solar Texturing - Version Apr. 2009

#### **SOLAR TEXTURING:** front view

© S.P.M. Italy s.r.l. - Solar Texturing - Version Apr. 2009

### **SOLAR TEXTURING:** front view